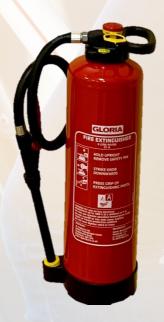

## The Lith Plus GLORIA Fire Extinguisher suitable for Lithium-Ion Batteries is here!

Fires and explosions caused by lithium-ion batteries, which are used operationally in work equipment such as drill screwdrivers, laptops, smartphones or flashlights, are increasing continuously. Larger energy storage devices, such as those installed countless times in large electrical appliances, e-bikes and e-scooters, multiply the fire potential. The higher the energy density, the higher the risk.

So play it safe and convince yourself of the new GLORIA water fire extinguishers with special suitability for lithium-ion batteries and Cool-Down-Effect.\*