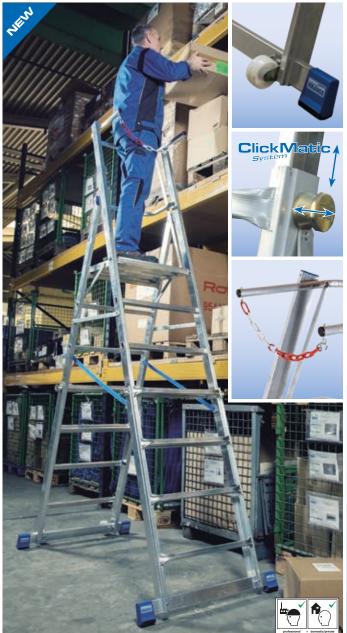

## Telescopic platform ladder

Height-adjustable telescopic platform ladder with large platform and U-shaped safety rail with security cordon for safe stand and integrated castors for back protection during transport.

- + Extra large platform: 500 x 450 mm
- + Working height up to 4.60 m
- + Different heights can be reached comfortable and fast thanks to the height-adjustment through the ClickMatic-System
- + Sturdy stabiliser with integrated transport castors for extra safety and easy transport
- + Integrated pull and push protecting device for a maximum of safety
- + Safety top rail with security cordon for an all around safe and large-area workplace
- + Thanks to a width of only 900 mm the ladder can stand directly at the objects