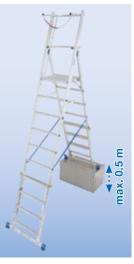

## Telescopic platform ladder

Height-adjustable telescopic platform ladder with large platform and U-shaped safety rail with security cordon for safe stand and integrated castors for back protection during transport.

- + Extra large platform: 500 x 450 mm
- + Working height up to 4.60 m
- + Different heights can be reached comfortable and fast thanks to the height-adjustment through the ClickMatic-System
- + Sturdy stabiliser with integrated transport castors for extra safety and easy transport
- + Integrated pull and push protecting device for a maximum of safety
- + Safety top rail with security cordon for an all around safe and large-area workplace
- + Thanks to a width of only 900 mm the ladder can stand directly at the objects