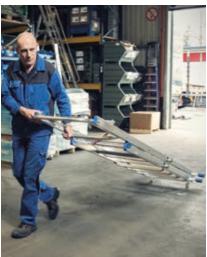

- + Extra large platform: 500 x 450 mm
- + Working height up to 4.60 m
- + Different heights can be reached comfortable and fast thanks to the height-adjustment through the ClickMatic-System
- + Sturdy stabiliser with integrated transport castors for extra safety and easy transport
- + Integrated pull and push protecting device for a maximum of safety
- + Safety top rail with security cordon for an all around safe and large-area workplace
- + Thanks to a width of only 900 mm the ladder can stand directly at the objects