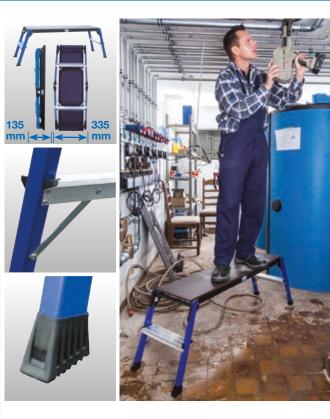

## **MONTO**<sup>°</sup> Working platform **StepTop**<sup>®</sup>

This sturdy folding aluminium working platform is ideal for works requiring a longer platform and is designed for easy storage.

- + Large slip-resistant, waterproof platform
- + Quick and easy to fold for space-saving storage
- + Integrated safety lock, automatically arresting, for a safe foothold
- + 4 large, slip-resistant and floor protecting foot caps
- + Coloured powder-coating