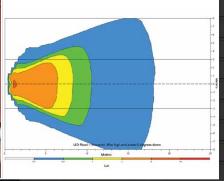

## **KEY FEATURES**

- Minimal power consumption
- Maintenance free 50,000 hour life
- High output LED's 2850 lumen output!
- Fixed focus flood
- Compact head design to reduce possibility of impact damage
- Suitable for food grade applications polycarbonate lens No glass!
- IP65 LED head Dust tight and able to withstand water.
- Suitable for input voltage of 240V AC
- Shock and vibration resistant
- Compact, foldable design enables light to be folded back against the wall of the dock when not in use.
- Moves in 2 planes and pivots at 3 points to allow user to easily and accurately position light where required for maximum control of light.
- All components made from high quality materials to ensure maximum life in arduous conditions
- Smooth friction based infinite adjustment of head and arm also allows the light to deflect out of the way if pushed from passing loads
- · Connection to mains supply via 5amp fuse

| PRODUCT CODE | WATTAGE | VOLTAGE | LUMEN OUTPUT | DIMENSIONS (W x H x D)                                          | WEIGHT |
|--------------|---------|---------|--------------|-----------------------------------------------------------------|--------|
| LB/LEDFW     | 30W     | 240V    | 2850         | Storage: 84.5cm x 24cm x 22cm<br>Fully extended length: 1m 41cm | 3.4Kg  |