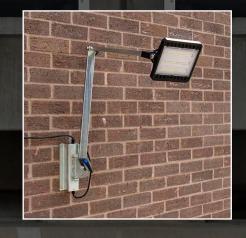

## LED LOADING BAY DOCK LIGHT

The Ritelite LED loading bay dock light offers users a high quality, highly durable LED alternative to previous halogen models with increased lumen output, increased robustness and a solution that is virtually maintenance free.

## **KEY FEATURES**

- Minimal power consumption
- Maintenance free 50,000 hour life
- High output LED's 2850 lumen output!
- Fixed focus flood
- Compact head design to reduce possibility of impact damage
- Suitable for food grade applications polycarbonate lens No glass!
- IP65 LED head Dust tight and able to withstand water.
- Suitable for input voltage of 240V AC
- Shock and vibration resistant
- Compact, foldable design enables light to be folded back against the wall of the dock when not in use.
- Moves in 2 planes and pivots at 3 points to allow user to easily and accurately position light where required for maximum control of light.
- All components made from high quality materials to ensure maximum life in arduous conditions
- Smooth friction based infinite adjustment of head and arm also allows the light to deflect out of the way if pushed from passing loads
- · Connection to mains supply via 5amp fuse