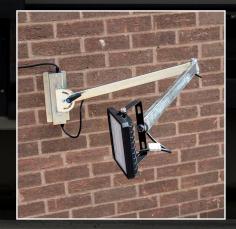

## LED LOADING BAY DOCK LIGHT

The Ritelite LED loading bay dock light offers users a high quality, highly durable LED alternative to previous halogen models with increased lumen output, increased robustness and a solution that is virtually maintenance free.

## **KEY FEATURES**

- Minimal power consumption
- Maintenance free 50,000 hour life
- High output LED's 2850 lumen output!
- Fixed focus flood
- Compact head design to reduce possibility of impact damage
- Suitable for food grade applications polycarbonate lens No glass!
- IP65 LED head Dust tight and able to withstand water.
- Suitable for input voltage of 240V AC
- Shock and vibration resistant
- Compact, foldable design enables light to be folded back against the wall of the dock when not in use.
- Moves in 2 planes and pivots at 3 points to allow user to easily and accurately position light where required for maximum control of light.
- All components made from high quality materials to ensure maximum life in arduous conditions
- Smooth friction based infinite adjustment of head and arm also allows the light to deflect out of the way if pushed from passing loads
- · Connection to mains supply via 5amp fuse