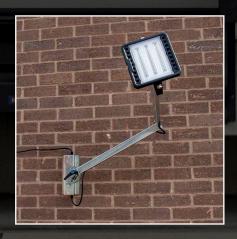

## LED LOADING BAY DOCK LIGHT

The Ritelite LED loading bay dock light offers users a high quality, highly durable LED alternative to previous halogen models with increased lumen output, increased robustness and a solution that is virtually maintenance free.

## **KEY FEATURES**

- Minimal power consumption
- Maintenance free 50,000 hour life
- High output LED's 2850 lumen output!
- Fixed focus flood
- Compact head design to reduce possibility of impact damage
- Suitable for food grade applications polycarbonate lens No glass!
- IP65 LED head Dust tight and able to withstand water.
- Suitable for input voltage of 240V AC
- Shock and vibration resistant
- Compact, foldable design enables light to be folded back against the wall of the dock when not in use.
- Moves in 2 planes and pivots at 3 points to allow user to easily and accurately position light where required for maximum control of light.
- All components made from high quality materials to ensure maximum life in arduous conditions
- Smooth friction based infinite adjustment of head and arm also allows the light to deflect out of the way if pushed from passing loads
- · Connection to mains supply via 5amp fuse