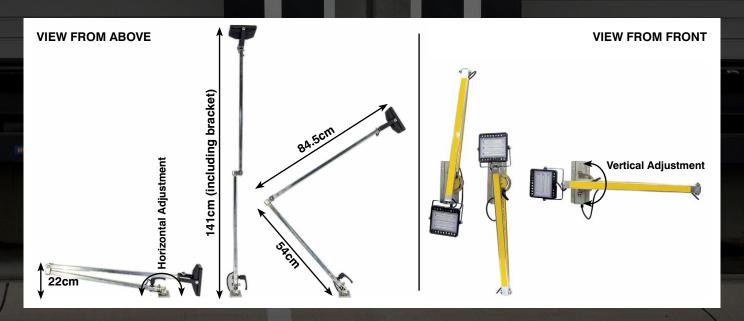

| PRODUCT CODE | WATTAGE | VOLTAGE | LUMEN OUTPUT | DIMENSIONS (W x H x D)                                          | WEIGHT |
|--------------|---------|---------|--------------|-----------------------------------------------------------------|--------|
| LB/LEDFW     | 30W     | 240V    | 2850         | Storage: 84.5cm x 24cm x 22cm<br>Fully extended length: 1m 41cm | 3.4Kg  |