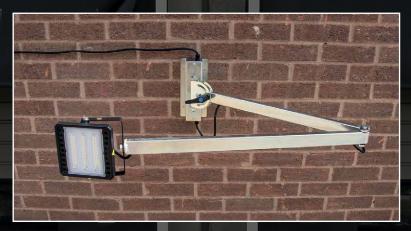

## LED LOADING BAY DOCK LIGHT

The Ritelite LED loading bay dock light offers users a high quality, highly durable LED alternative to previous halogen models with increased lumen output, increased robustness and a solution that is virtually maintenance free.

## **KEY FEATURES**

- Minimal power consumption
- Maintenance free 50,000 hour life
- High output LED's 2850 lumen output!
- Fixed focus flood
- Compact head design to reduce possibility of impact damage
- Suitable for food grade applications polycarbonate lens No glass!
- IP65 LED head Dust tight and able to withstand water.
- Suitable for input voltage of 240V AC
- Shock and vibration resistant
- Compact, foldable design enables light to be folded back against the wall of the dock when not in use.
- Moves in 2 planes and pivots at 3 points to allow user to easily and accurately position light where required for maximum control of light.
- All components made from high quality materials to ensure maximum life in arduous conditions
- Smooth friction based infinite adjustment of head and arm also allows the light to deflect out of the way if pushed from passing loads
- · Connection to mains supply via 5amp fuse