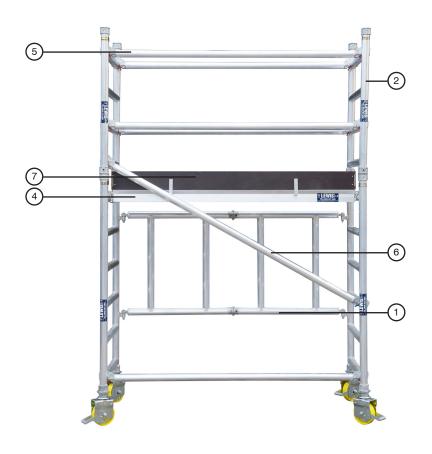

# Trade Folding Towers (Miniscaff)

Trade Folding Tower
1.8m Long x 0.78m Wide

Working Height: 3.6m

Platform Height: 1.6m

## **Tower Components**

| Item | Description                  | Quantity |
|------|------------------------------|----------|
| 1    | Folding Base Unit            | 1        |
| 2    | 1m Extension Frames          | 2        |
| 3    | 1.5m Extension Frames        | 0        |
| 4    | 1.8m Long Trap Door Platform | 1        |
| 5    | 1.8m Red Horizontal Braces   | 4        |
| 6    | 2.1m Blue Diagonal Braces    | 1        |
| 7    | Folding Toe Board Set        | 1        |
| 8    | Standard Stabilisers         | 0        |

## **Technical Information**

| Base Dimensions:              | (L)1.8m X (W)0.78m |
|-------------------------------|--------------------|
| Maximum Platform Height (ph): | 1.6m               |
| Maximum Working Height (wh):  | 3.6m               |
| Platform SWI ·                | 275ka              |