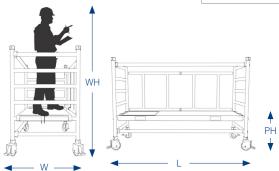

# Trade Folding Towers (Miniscaff)

Trade Folding Tower
1.8m Long x 0.78m Wide

Working Height: 3.6m

Platform Height: 1.6m

## **Technical Information**

| Base Dimensions:              | (L)1.8m X (W)0.78m |
|-------------------------------|--------------------|
| Maximum Platform Height (ph): | 1.6m               |
| Maximum Working Height (wh):  | 3.6m               |
| Platform SWI ·                | 275ka              |