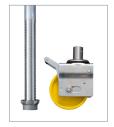

### **Upgraded Wheels & Legs**

This will provide 250mm adjustment on each leg for uneven grounds, with 150mm Locking Castors.