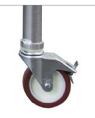

#### **Standard Castors**

These are 125mm lockable castors, which are fixed for flat grounds.