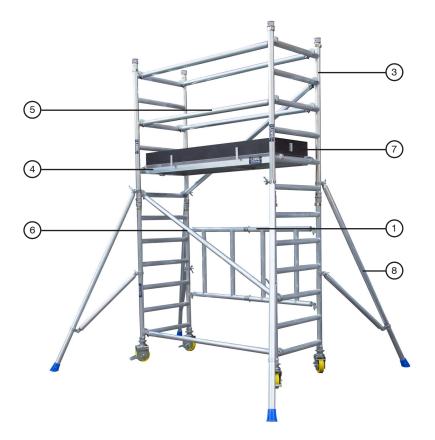

#### Trade Folding Tower 1.8m Long x 0.78m Wide

Working Height: 4.1m

# Platform Height: 2.1m

### **Tower Components**

| ltem | Description                  | Quantity |
|------|------------------------------|----------|
| 1    | Folding Base Unit            | 1        |
| 2    | 1m Extension Frames          | 0        |
| 3    | 1.5m Extension Frames        | 2        |
| 4    | 1.8m Long Trap Door Platform | 1        |
| 5    | 1.8m Red Horizontal Braces   | 5        |
| 6    | 2.1m Blue Diagonal Braces    | 1        |
| 7    | Folding Toe Board Set        | 1        |
| 8    | Standard Stabilisers         | 4        |

## **Technical Information**

| Base Dimensions:              | (L)1.8m X (W)0.78m |
|-------------------------------|--------------------|
| Maximum Platform Height (ph): | 2.1m               |
| Maximum Working Height (wh):  | 4.1m               |
| Platform SWL:                 | 275kg              |