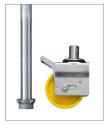

#### **Upgraded Wheels & Legs**

This will provide 250mm adjustment on each leg for uneven grounds, with 150mm Locking Castors.

WН

PH