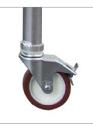

#### **Standard Castors**

These are 125mm lockable castors, which are fixed for flat grounds.