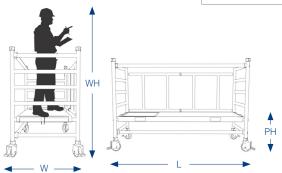

# Trade Folding Towers (Miniscaff)

Trade Folding Tower
1.8m Long x 0.78m Wide

Working Height: 5.1m

Platform Height: 3.1m

## **Technical Information**

Base Dimensions:(L)1.8m X (W)0.78mMaximum Platform Height (ph):3.1mMaximum Working Height (wh):5.1mPlatform SWL:275kg