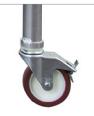

#### **Standard Castors**

These are 125mm lockable castors, which are fixed for flat grounds.