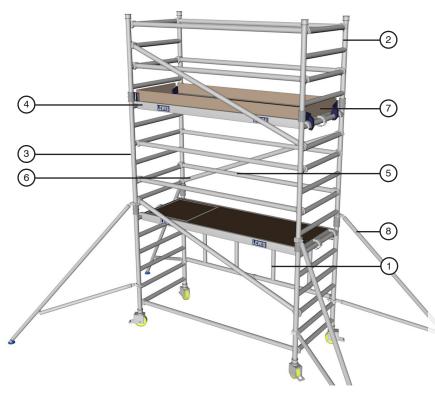

# **Tower Components**

| Item | Description                  | Quantity |
|------|------------------------------|----------|
| 1    | Folding Base Unit            | 1        |
| 2    | 1m Extension Frames          | 2        |
| 3    | 1.5m Extension Frames        | 2        |
| 4    | 1.8m Long Trap Door Platform | 2        |
| 5    | 1.8m Red Horizontal Braces   | 6        |
| 6    | 2.1m Blue Diagonal Braces    | 3        |
| 7    | Folding Toe Board Set        | 1        |
| 8    | Standard Stabilisers         | 4        |

## **Technical Information**

Base Dimensions:(L)1.8m X (W)0.78mMaximum Platform Height (ph):3.1mMaximum Working Height (wh):5.1mPlatform SWL:275kg