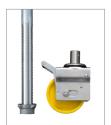

### **Upgraded Wheels & Legs**

This will provide 250mm adjustment on each leg for uneven grounds, with 150mm Locking Castors.