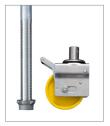

#### **Upgraded Wheels & Legs**

This will provide 250mm adjustment on each leg for uneven grounds, with 150mm Locking Castors.