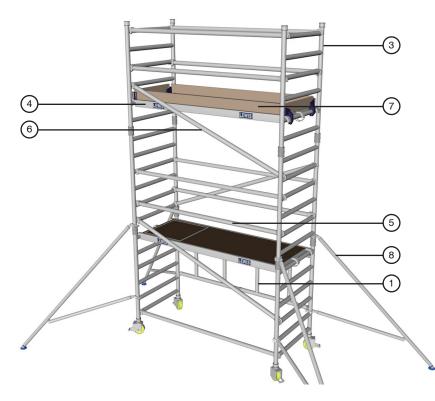

# Trade Folding Towers (Miniscaff)

Trade Folding Tower
1.8m Long x 0.78m Wide

Working Height: 5.6m

Platform Height: 3.6m

## **Tower Components**

| Item | Description                  | Quantity |
|------|------------------------------|----------|
| 1    | Folding Base Unit            | 1        |
| 2    | 1m Extension Frames          | 0        |
| 3    | 1.5m Extension Frames        | 4        |
| 4    | 1.8m Long Trap Door Platform | 2        |
| 5    | 1.8m Red Horizontal Braces   | 6        |
| 6    | 2.1m Blue Diagonal Braces    | 3        |
| 7    | Folding Toe Board Set        | 1        |
| 8    | Standard Stabilisers         | 4        |

### **Technical Information**

Base Dimensions:(L)1.8m X (W)0.78mMaximum Platform Height (ph):3.6mMaximum Working Height (wh):5.6mPlatform SWL:275kg