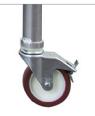

#### **Standard Castors**

These are 125mm lockable castors, which are fixed for flat grounds.