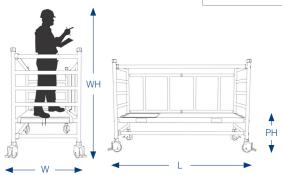

# Trade Folding Towers (Miniscaff)

Trade Folding Tower
1.8m Long x 0.78m Wide

Working Height: 5.6m

Platform Height: 3.6m

### **Technical Information**

Base Dimensions:(L)1.8m X (W)0.78mMaximum Platform Height (ph):3.6mMaximum Working Height (wh):5.6mPlatform SWL:275kg