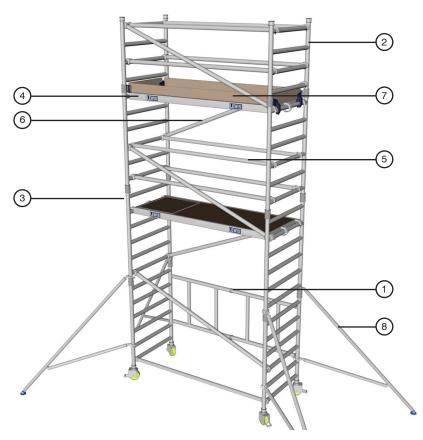

## **Tower Components**

| Item | Description                  | Quantity |
|------|------------------------------|----------|
| 1    | Folding Base Unit            | 1        |
| 2    | 1m Extension Frames          | 2        |
| 3    | 1.5m Extension Frames        | 4        |
| 4    | 1.8m Long Trap Door Platform | 2        |
| 5    | 1.8m Red Horizontal Braces   | 7        |
| 6    | 2.1m Blue Diagonal Braces    | 5        |
| 7    | Folding Toe Board Set        | 1        |
| 8    | Standard Stabilisers         | 4        |

## **Technical Information**

| Base Dimensions:              | (L)1.8m X (W)0.78m |
|-------------------------------|--------------------|
| Maximum Platform Height (ph): | 4.6m               |
| Maximum Working Height (wh):  | 6.6m               |
| Platform SWL:                 | 275kg              |