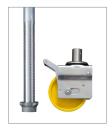

### **Upgraded Wheels & Legs**

This will provide 250mm adjustment on each leg for uneven grounds, with 150mm Locking Castors.