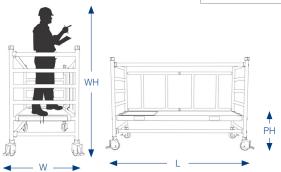

# Trade Folding Towers (Miniscaff)

Trade Folding Tower
1.8m Long x 0.78m Wide

Working Height: 6.6m

Platform Height: 4.6m

## **Technical Information**

| Base Dimensions:              | (L)1.8m X (W)0.78m |
|-------------------------------|--------------------|
| Maximum Platform Height (ph): | 4.6m               |
| Maximum Working Height (wh):  | 6.6m               |
| Platform SWL:                 | 275kg              |