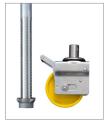

#### **Upgraded Wheels & Legs**

This will provide 250mm adjustment on each leg for uneven grounds, with 150mm Locking Castors.

WН

PH