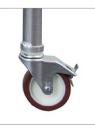

#### **Standard Castors**

These are 125mm lockable castors, which are fixed for flat grounds.