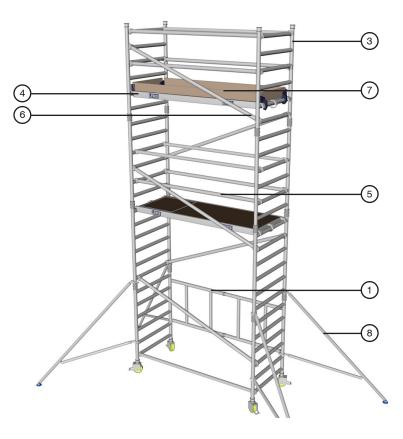

## Trade Folding Tower 1.8m Long x 0.78m Wide

Working Height: 7.1m

#### Platform Height: 5.1m

## **Tower Components**

| Item | Description                  | Quantity |
|------|------------------------------|----------|
| 1    | Folding Base Unit            | 1        |
| 2    | 1m Extension Frames          | 0        |
| 3    | 1.5m Extension Frames        | 6        |
| 4    | 1.8m Long Trap Door Platform | 2        |
| 5    | 1.8m Red Horizontal Braces   | 7        |
| 6    | 2.1m Blue Diagonal Braces    | 5        |
| 7    | Folding Toe Board Set        | 1        |
| 8    | Standard Stabilisers         | 4        |

## **Technical Information**

| Base Dimensions:              | (L)1.8m X (W)0.78m |
|-------------------------------|--------------------|
| Maximum Platform Height (ph): | 5.1m               |
| Maximum Working Height (wh):  | 7.1m               |
| Platform SWL:                 | 275kg              |