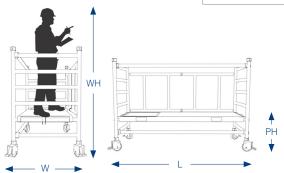

# Trade Folding Towers (Miniscaff)

Trade Folding Tower
1.8m Long x 0.78m Wide

Working Height: 8.1m

Platform Height: 6.1m

## **Technical Information**

| Base Dimensions:              | (L)1.8m X (W)0.78m |
|-------------------------------|--------------------|
| Maximum Platform Height (ph): | 6.1m               |
| Maximum Working Height (wh):  | 8.1m               |
| Platform SWL:                 | 275kg              |