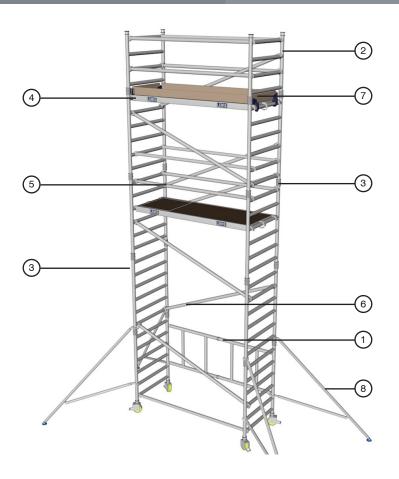

## **Tower Components**

| Item | Description                  | Quantity |
|------|------------------------------|----------|
| 1    | Folding Base Unit            | 1        |
| 2    | 1m Extension Frames          | 2        |
| 3    | 1.5m Extension Frames        | 6        |
| 4    | 1.8m Long Trap Door Platform | 2        |
| 5    | 1.8m Red Horizontal Braces   | 8        |
| 6    | 2.1m Blue Diagonal Braces    | 7        |
| 7    | Folding Toe Board Set        | 1        |
| 8    | Standard Stabilisers         | 4        |

## **Technical Information**

| Base Dimensions:              | (L)1.8m X (W)0.78m |
|-------------------------------|--------------------|
| Maximum Platform Height (ph): | 6.1m               |
| Maximum Working Height (wh):  | 8.1m               |
| Platform SWL:                 | 275kg              |