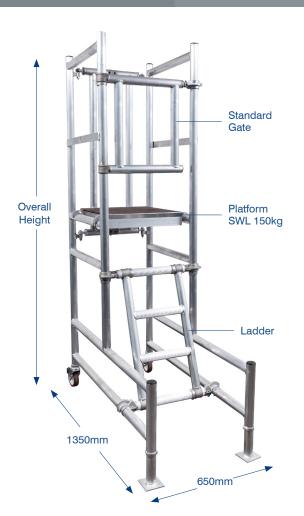

## **Podiums: Detachable Ladder**

Total Length: 1350mm

Width Open: 650mm

Width Closed: 180mm

Max Weight Load: 150kg

(Specifications apply to both styles)