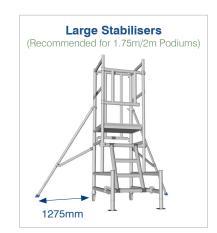

## **Podium Sizes: Detachable Ladder**

| Platform Height | Overall Height | Working Height | Podium Weight | Stabilisers<br>Recommended |
|-----------------|----------------|----------------|---------------|----------------------------|
| 0.75m           | 1798mm         | 2.75m          | 32kg          | Small                      |
| 1m              | 2045mm         | 3m             | 34kg          | Small                      |
| 1.25m           | 2305mm         | 3.25m          | 36kg          | Small                      |
| 1.5m            | 2555mm         | 3.5m           | 39kg          | Small                      |
| 1.75m           | 2785mm         | 3.75m          | 48kg          | Large                      |
| 2m              | 3050mm         | 4m             | 58kg          | Large                      |