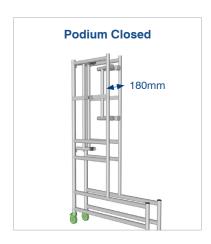

## **Podiums: Detachable Ladder**

Total Length: 1350mm

Width Open: 650mm

Width Closed: 180mm

Max Weight Load: 150kg

(Specifications apply to both styles)