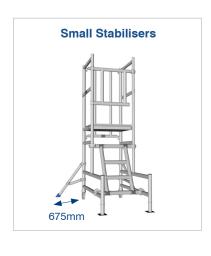

## **Podium Sizes: Detachable Ladder**

| Platform Height | Overall Height | Working Height | Podium Weight | Stabilisers<br>Recommended |
|-----------------|----------------|----------------|---------------|----------------------------|
| 0.75m           | 1798mm         | 2.75m          | 32kg          | Small                      |
| 1m              | 2045mm         | 3m             | 34kg          | Small                      |
| 1.25m           | 2305mm         | 3.25m          | 36kg          | Small                      |
| 1.5m            | 2555mm         | 3.5m           | 39kg          | Small                      |
| 1.75m           | 2785mm         | 3.75m          | 48kg          | Large                      |
| 2m              | 3050mm         | 4m             | 58kg          | Large                      |