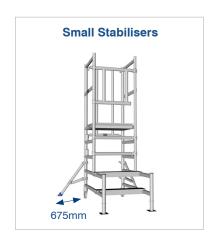

## **Podium Sizes: Built In Steps**

| Platform Height | Overall Height | Working Height | Podium Weight | Stabilisers<br>Recommended |
|-----------------|----------------|----------------|---------------|----------------------------|
| 0.75m           | 1798mm         | 2.75m          | 33kg          | Small                      |
| 1m              | 2045mm         | 3m             | 35kg          | Small                      |
| 1.25m           | 2305mm         | 3.25m          | 37kg          | Small                      |
| 1.5m            | 2555mm         | 3.5m           | 40kg          | Small                      |
| 1.75m           | 2785mm         | 3.75m          | 49kg          | Large                      |
| 2m              | 3050mm         | 4m             | 59kg          | Large                      |