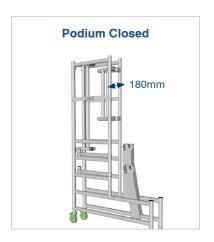

## **Podiums: Built In Steps**

Total Length: 1350mm

Width Open: 650mm

Width Closed: 180mm

Max Weight Load: 150kg

(Specifications apply to both styles)