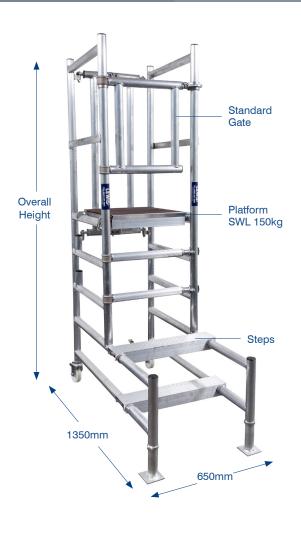

## **Podiums: Built In Steps**

Total Length: 1350mm

Width Open: 650mm

Width Closed: 180mm

Max Weight Load: 150kg

(Specifications apply to both styles)