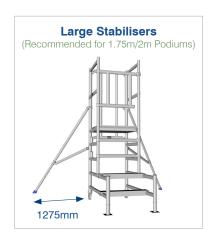

## **Podium Sizes: Built In Steps**

| Platform Height | Overall Height | Working Height | Podium Weight | Stabilisers<br>Recommended |
|-----------------|----------------|----------------|---------------|----------------------------|
| 0.75m           | 1798mm         | 2.75m          | 33kg          | Small                      |
| 1m              | 2045mm         | 3m             | 35kg          | Small                      |
| 1.25m           | 2305mm         | 3.25m          | 37kg          | Small                      |
| 1.5m            | 2555mm         | 3.5m           | 40kg          | Small                      |
| 1.75m           | 2785mm         | 3.75m          | 49kg          | Large                      |
| 2m              | 3050mm         | 4m             | 59kg          | Large                      |