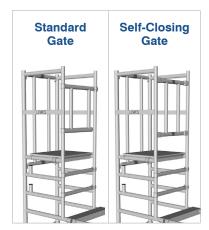

## **Podiums: Built In Steps**

Total Length: 1350mm

Width Open: 650mm

Width Closed: 180mm

Max Weight Load: 150kg

(Specifications apply to both styles)