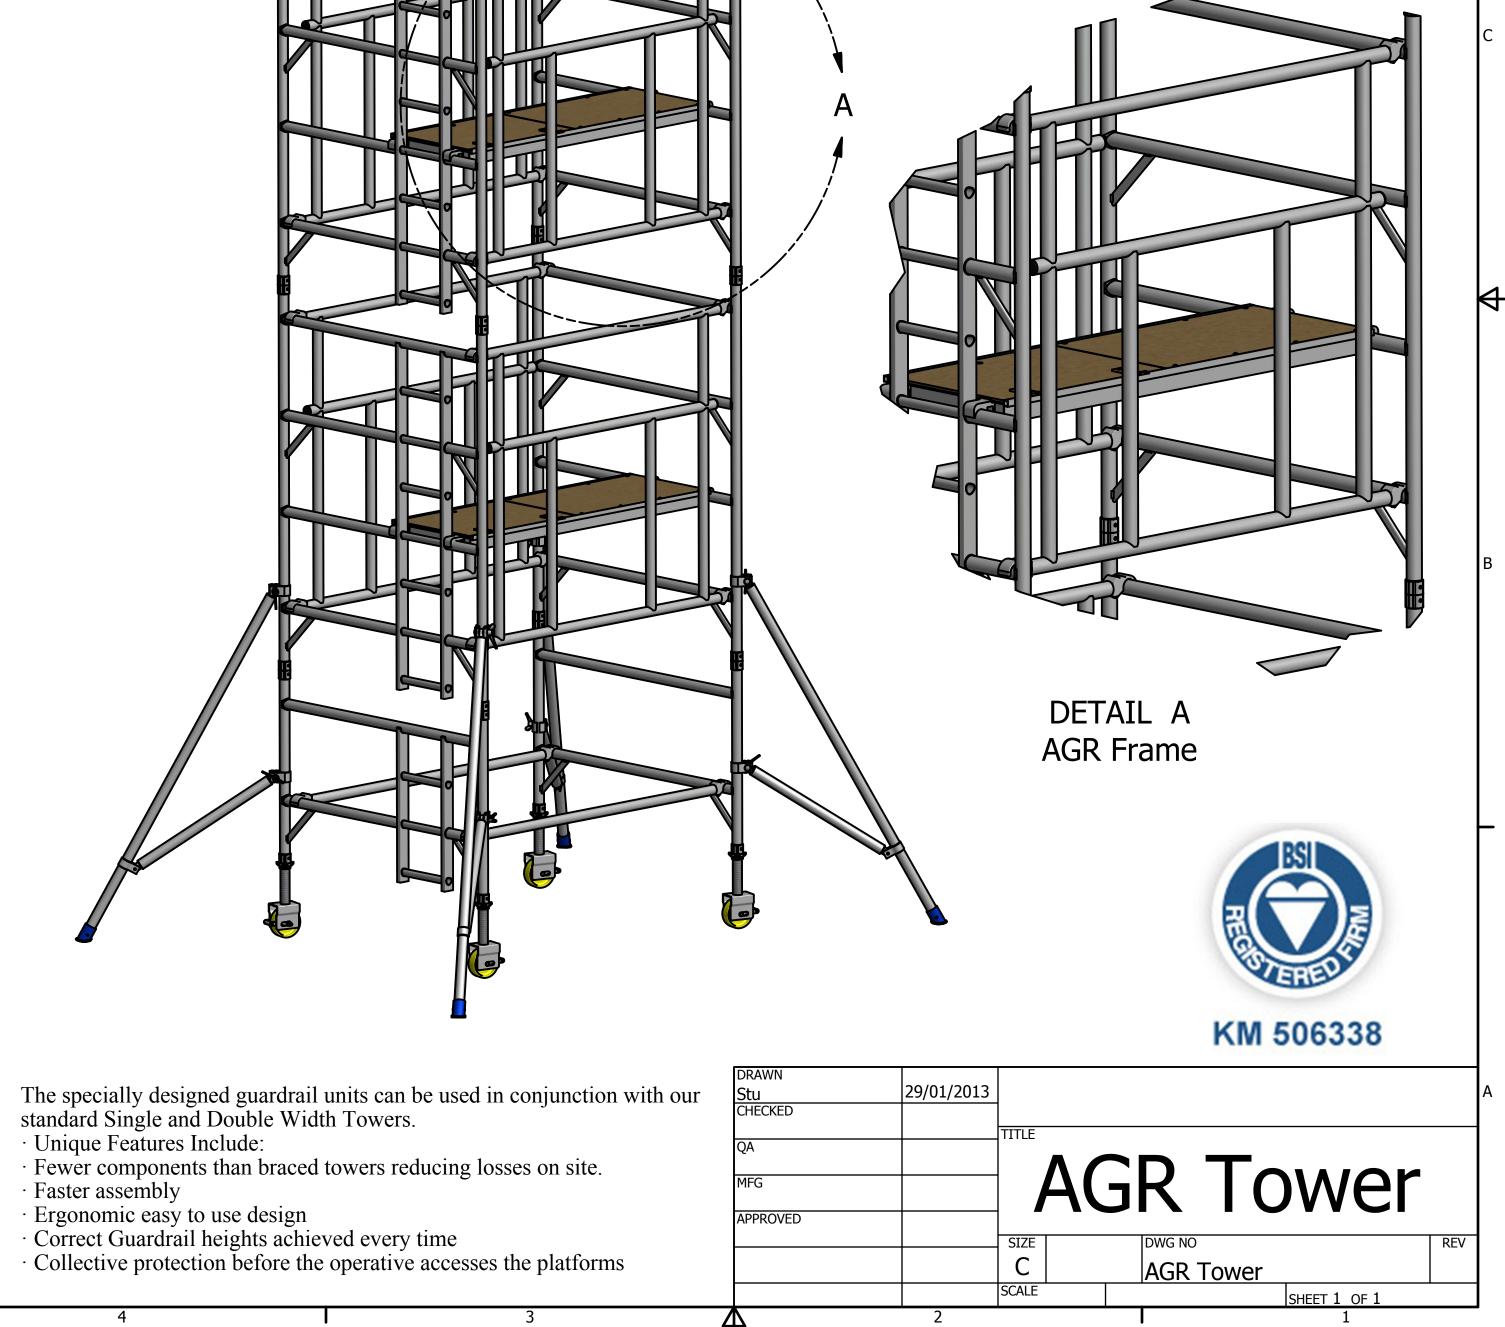

D

В

А

47

3

2

|            | 1                   | 1                           |
|------------|---------------------|-----------------------------|
| PARTS LIST |                     |                             |
| QTY        | PART NUMBER         | DESCRIPTION                 |
| 1          | LTC2SL              | 2 Rung, 1m Ladder Frame     |
| 4          | LTC6TC              | 150mm Locking Castors       |
| 1          | LTC2SS              | 2 Rung, 1m Span Frame       |
| 1          | Wheel Assembly_CPY  |                             |
| 1          | Wheel Assembly_CPY1 |                             |
| 4          | LTC4SS              | Jumbo Stabilisers           |
| 2          | LTC18H              | 1.8m Long Horizontal Brace  |
|            |                     | (ted trigger)               |
| 1          | LEWIS HORIZ BRACE   |                             |
|            | 1.8M_CPY            |                             |
| 3          | LTC4SL              | 4 Rung, 2m Ladder Frame     |
| 3          | LTC4SS              | 4 Rung, 2m Span Frame       |
| 1          | LTC18F              | 1.8m Long Fixed Platform    |
| 3          | LTC18T              | 1.8m Long Trap Door         |
|            |                     | Platform                    |
| 1          |                     | 1.8m Long x 1.45m Wide      |
|            |                     | Toe Board set (With Blocks) |
| 6          | AGR Frame Assembly  |                             |