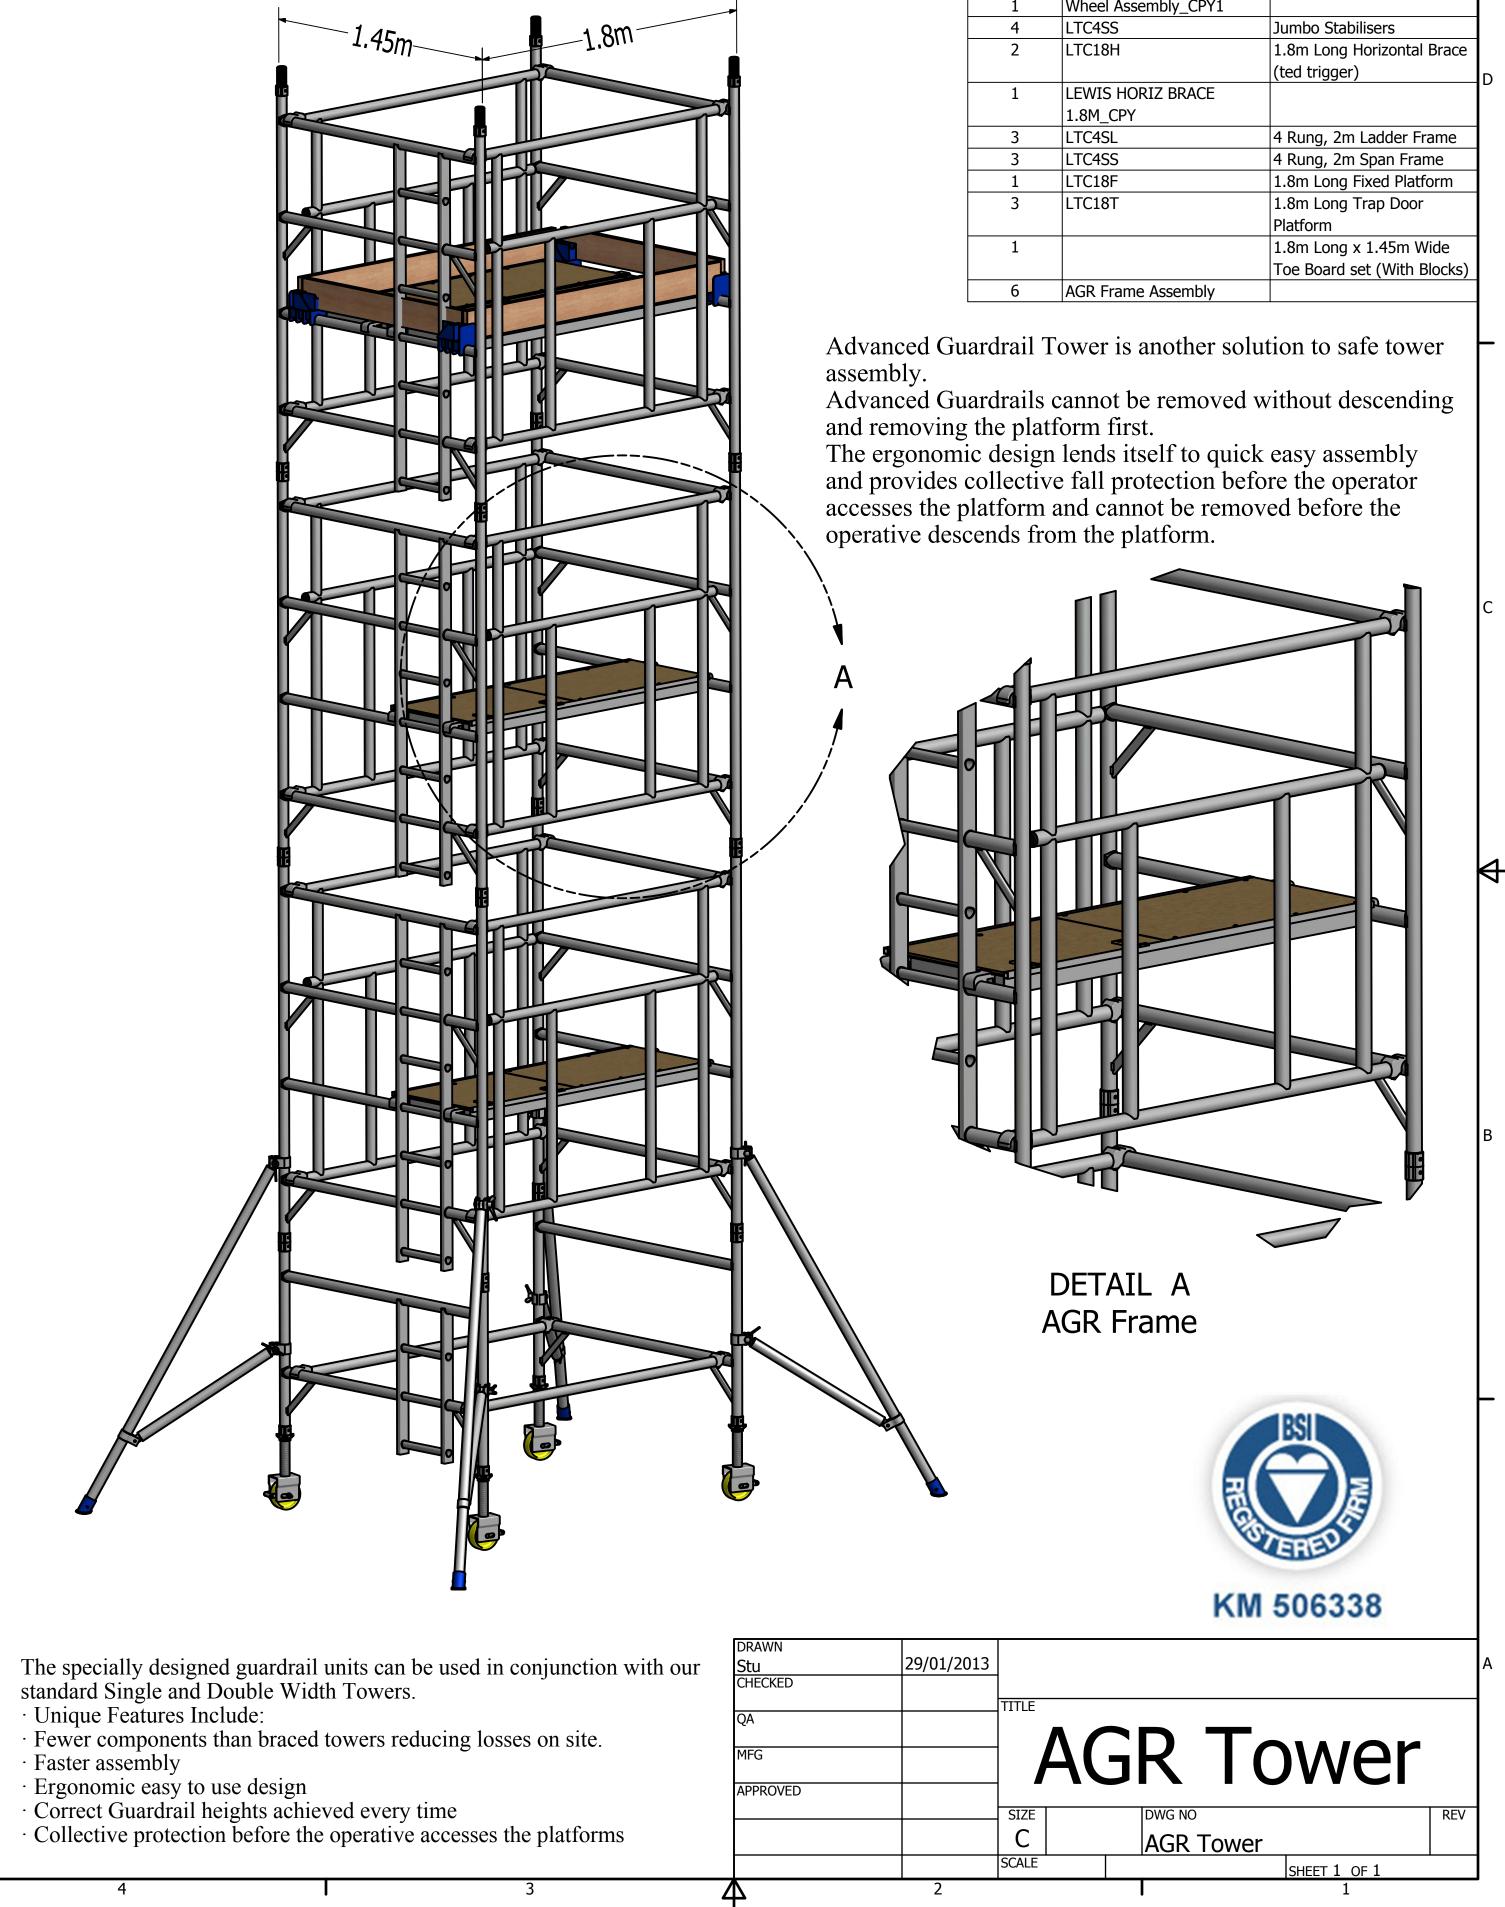

D

В

А

47

3

2

|            | 1                   | 1                           |
|------------|---------------------|-----------------------------|
| PARTS LIST |                     |                             |
| QTY        | PART NUMBER         | DESCRIPTION                 |
| 1          | LTC2SL              | 2 Rung, 1m Ladder Frame     |
| 4          | LTC6TC              | 150mm Locking Castors       |
| 1          | LTC2SS              | 2 Rung, 1m Span Frame       |
| 1          | Wheel Assembly_CPY  |                             |
| 1          | Wheel Assembly_CPY1 |                             |
| 4          | LTC4SS              | Jumbo Stabilisers           |
| 2          | LTC18H              | 1.8m Long Horizontal Brace  |
|            |                     | (ted trigger)               |
| 1          | LEWIS HORIZ BRACE   |                             |
|            | 1.8M_CPY            |                             |
| 3          | LTC4SL              | 4 Rung, 2m Ladder Frame     |
| 3          | LTC4SS              | 4 Rung, 2m Span Frame       |
| 1          | LTC18F              | 1.8m Long Fixed Platform    |
| 3          | LTC18T              | 1.8m Long Trap Door         |
|            |                     | Platform                    |
| 1          |                     | 1.8m Long x 1.45m Wide      |
|            |                     | Toe Board set (With Blocks) |
| 6          | AGR Frame Assembly  |                             |