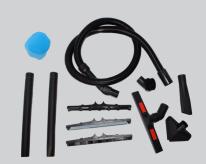

## DV-35-MB NO POWER TAKE OFF

The MaxVac Dura DV-35-MB is a single motor M-Class certified vacuum. The vacuum has wet and dry capability and with a 35ltr drum it is useful in many scenarios.

The vacuum is fitted with metal castors with non-mark wheels meaning it can be used on a variety of surfaces. The drum is extremely durable and can withstand the toughest of treatment, the motor housing is also built to last and can withstand impact.



## **ACCESSORIES**



## **FEATURES**

- Tough build
- Wet & dry

## Also available with PTO (Power Take Off)

| Model           | DV-35-MB        |
|-----------------|-----------------|
| Voltage         | 240/110v        |
| Motor           | 1200w           |
| Filter Type     | Cartridge       |
| Depression      | 220mbar         |
| Power Cable     | 10 metres       |
| Air Flow        | 55ltrs/sec      |
| Capacity        | 35L             |
| Castors         | Metal           |
| Dimensions (cm) | 50w x 56d x 60h |
| Weight          | 13.5Kg          |
|                 |                 |





Sales & Service Unit C Longmead Business Centre Blenheim Road, Epsom KT19 9QQ



W addex-group.com