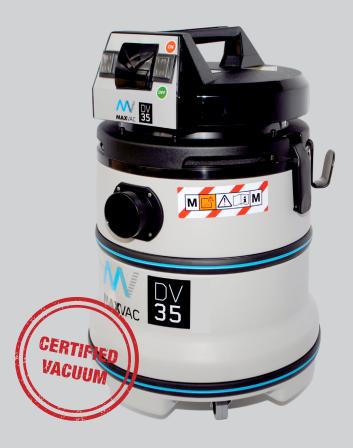

## DV-35-MB NO POWER TAKE OFF

The MaxVac Dura DV-35-MB is a single motor M-Class certified vacuum. The vacuum has wet and dry capability and with a 35ltr drum it is useful in many scenarios.

The vacuum is fitted with metal castors with non-mark wheels meaning it can be used on a variety of surfaces. The drum is extremely durable and can withstand the toughest of treatment, the motor housing is also built to last and can withstand impact.

## **FEATURES**

- Tough build
- Wet & dry

## Also available with PTO (Power Take Off)

| Model           | DV-35-MB        |
|-----------------|-----------------|
| Voltage         | 240/110v        |
| Motor           | 1200w           |
| Filter Type     | Cartridge       |
| Depression      | 220mbar         |
| Power Cable     | 10 metres       |
| Air Flow        | 55ltrs/sec      |
| Capacity        | 35L             |
| Castors         | Metal           |
| Dimensions (cm) | 50w x 56d x 60h |
| Weight          | 13.5Kg          |
|                 |                 |