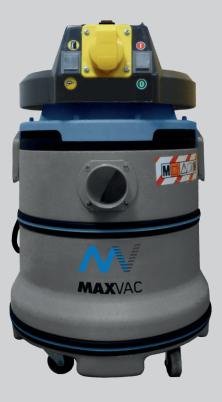

# DV-35-MB

The MaxVac Dura DV-35-MB is a single motor vacuum. It has 2000watt power take off with auto run and filter clean. The vacuum has wet and dry capability and with a 35ltr drum it is useful in many scenarios. The vacuum has a manual filter clean button as well as it cleaning in trigger rest time.

The vacuum is fitted with metal castors with non-mark wheels meaning it can be used on a variety of surfaces. The drum is extremely tough and can withstand the toughest of treatment, the motor housing is also very tough and can withstand impact.