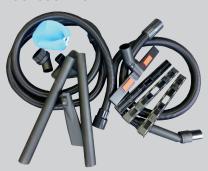

# DV-35-MB

The MaxVac Dura DV-35-MB is a single motor vacuum. It has 2000watt power take off with auto run and filter clean. The vacuum has wet and dry capability and with a 35ltr drum it is useful in many scenarios. The vacuum has a manual filter clean button as well as it cleaning in trigger rest time.

The vacuum is fitted with metal castors with non-mark wheels meaning it can be used on a variety of surfaces. The drum is extremely tough and can withstand the toughest of treatment, the motor housing is also very tough and can withstand impact.



### **ACCESSORIES**



### **FEATURES**

#### Power take off

- Reduces need for extension leads and power supplies
- 2000w capacity

## Auto filter clean

- Longer lasting filter
- · Higher suction for longer

| Model           | DV-35-MB        |
|-----------------|-----------------|
| Voltage         | 240/110v        |
| Motor           | 1000w           |
| Filter Type     | Cartridge       |
| Depression      | 220mbar         |
| Power Cable     | 10 metres       |
| Air Flow        | 55ltrs/sec      |
| Capacity        | 35/50L          |
| Castors         | Metal           |
| Dimensions (cm) | 50w x 56d x 60h |
| Weight          | 13.5Kg          |
|                 |                 |









W addex-group.com