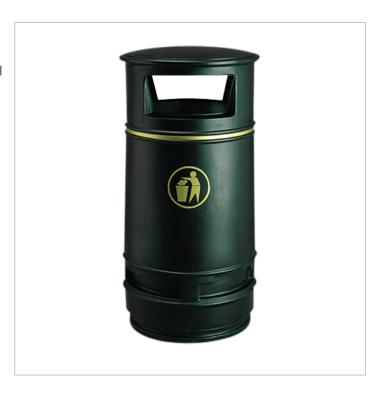

# Copperfield

## **Description:**

Designed to combine traditional styling with all the benefits of UV Stabilised polyethylene.

## **Fixing Options:**

- Bolted down using fixing bolts supplied.
- Base may be concreted into the ground.
- Base may be ballasted.

NB. Please state intended fixing method when ordering.

#### Materials:

Manufactured from Polyethylene.

#### Liner:

Metal or Plastic liner available.

### Additional:

Lock can be added if requested. Can be personalised with brand or logo.

Non standard colours available to minimum order quantities

Diameter:

Height:

Capacity:

Weight:

990mm

485mm

90 litres

12.4Kg

\*All weights are approximate