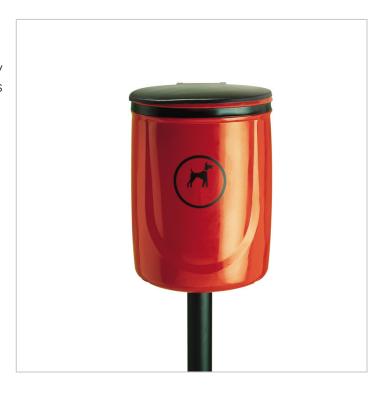

# Doggy Bin

## **Description:**

The Melba Swintex Doggy bin is specifically designed to make the disposal of dog waste as hygienic and simple as possible.

#### Features:

- Dual position lid self-closing in normal use, stays upright for emptying.
- · Deodorizing block in lid.
- Heavy duty red polythene sack, together with galvanised metal liner.
- 3" diameter post available if required

#### Materials:

Manufactured from Polyethylene.

Non standard colours available to minimum order quantities

Height: 550mm

Diameter: 390mm

Capacity: 40 litres

Weight: 4.8Kg

\*All weights are approximate