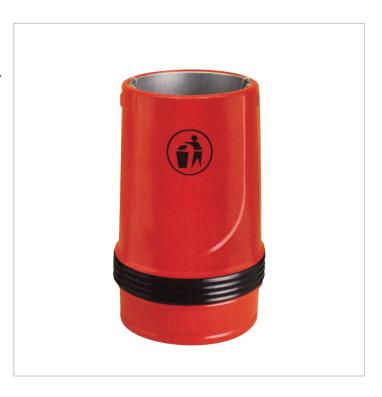

## **Description:**

A rotationally moulded polyethylene litter bin, featuring modern styling and decorative band.

### Materials:

Manufactured from Polyethylene.

#### Liner:

Metal or Plastic liner available.

### **Additional:**

Lock can be added if requested. Can be personalised with brand or logo.

Non standard colours available to minimum order quantities

Diameter:

Height:

Capacity:

Weight:

800mm

500mm

90 litres

10.8Kg

\*All weights are approximate