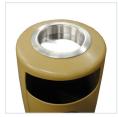

#### Liner:

Metal or Plastic liner available.

#### Additional:

Lock can be added if requested. Can be personalised with brand or logo.

With Ashtray

Non standard colours available to minimum order quantities

Diameter:

Height:

Capacity:

Weight: