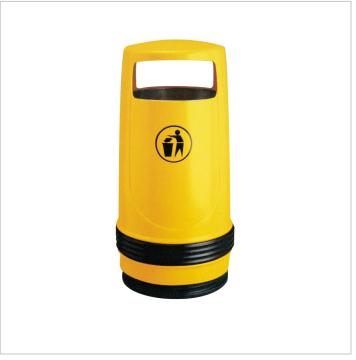

## Merlin

## **Description:**

Stylish modern design featuring unique bayonet fixing/locking mechanism to combine ease of emptying with maximum security.

### Materials:

Manufactured from Polyethylene.

#### Additional:

Lock can be added if requested. Can be personalised with brand or logo.

With Ashtray

Non standard colours available to minimum order quantities

Diameter:

Height:

Capacity:

Weight:

1000mm

490mm

90 litres

12.5Kg

\*All weights are approximate