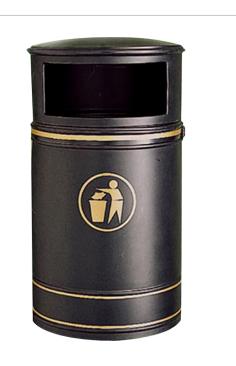

# Nickleby

#### **Description:**

Large capacity post/wall mounted litter bin with lockable lid in traditional antique styling to compliment the Copperfield.

#### Fixing Options:

- Banded onto post.
- Mounted onto wall.

(Universal fixing bracket incorporated into bin)

#### Materials:

Manufactured from Polyethylene.

#### Liner:

Metal or Plastic liner available.

#### Additional:

Lock can be added if requested. Can be personalised with brand or logo.

Non standard colours available to minimum order quantities

|    | Height:   | 540mm     | (740mm Lidded) |
|----|-----------|-----------|----------------|
| le | Diameter: | 390mm     |                |
| e  | Capacity: | 40 litres |                |
|    | Weight:   | 6.7Kg     |                |