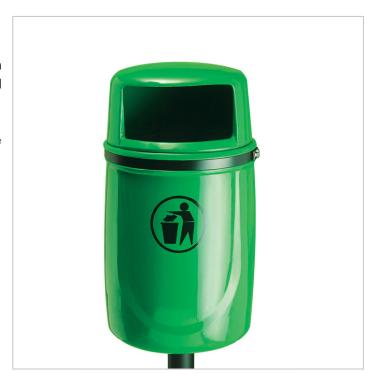

## **Description:**

Large capacity post or wall mounted litter bin with \*lockable lid. Also available in an open topped version.

\*All lockable Swintex bins are opened with the same key.

### **Fixing Options:**

- Banded onto post.
- Mounted onto wall.

(Universal fixing brackets incorporated into bin)

#### **Materials:**

Manufactured from Polyethylene.

#### Liner:

Metal or Plastic liner available.

### Additional:

Lock can be added if requested. Can be personalised with brand or logo.

Non standard colours available to minimum order quantities

Diameter:

Height:

Capacity:

Weight:

530mm (730mm Lidded)

390mm

40 litres

6.55Kg

\*All weights are approximate