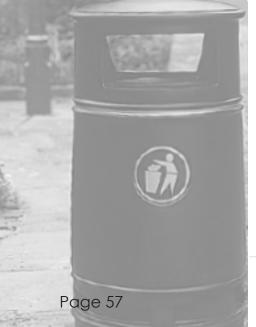

## **Description:**

The Phoenix is totally fireproof and ideal for areas where there is a high risk of fire damage or vandalism.

### Features:

- Fireproof.
- Lockable lid.
- Galvanised metal liner.
- Fixing bolts supplied.
- Bin may be personalised with coat-of-arms or logo.