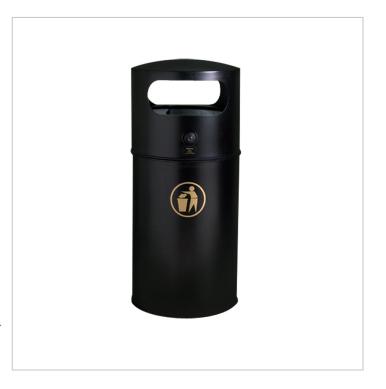

## **Description:**

The Phoenix is totally fireproof and ideal for areas where there is a high risk of fire damage or vandalism.

### Features:

- Fireproof.
- Lockable lid.
- Galvanised metal liner.
- Fixing bolts supplied.
- Bin may be personalised with coat-of-arms or logo.

### Additional:

Lock can be added if requested. Can be personalised with brand or logo.

Non standard colours available to minimum order quantities

Height: 975mm

Diameter: 440mm

Capacity: 90 litres

Weight: 23.3Kg