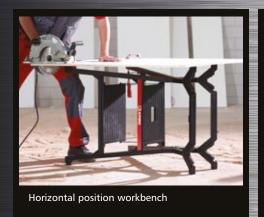

## Mi XPRO

Vertical postion workbench

Easy to tranport with carrying handle

| Number of steps     | 2    |
|---------------------|------|
| Standing height (m) | 0.5  |
| Working height (m)  | 2.5  |
| Storage length (m)  | 1.05 |
| Weight (kg)         | 10   |