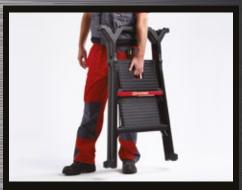

## Mi XPRO

Vertical postion workbench

Easy to tranport with carrying handle

| Number of steps     | 2    |
|---------------------|------|
| Standing height (m) | 0.5  |
| Working height (m)  | 2.5  |
| Storage length (m)  | 1.05 |
| Weight (kg)         | 10   |