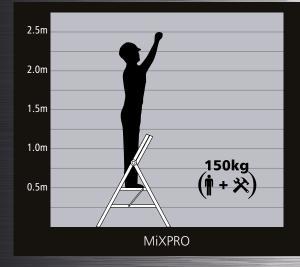

## Mi XPRO

Vertical postion workbench

Easy to tranport with carrying handle

| Number of steps     | 2    |
|---------------------|------|
| Standing height (m) | 0.5  |
| Working height (m)  | 2.5  |
| Storage length (m)  | 1.05 |
| Weight (kg)         | 10   |