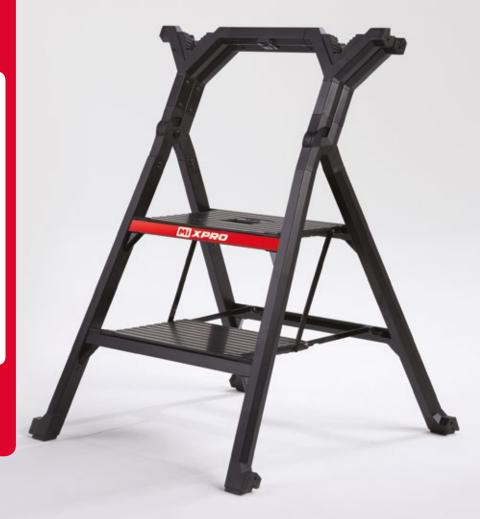

## MiXPRO

MiXPRO is both a ladder and a workbench, making it a perfect partner for anybody requiring versatile access and a work table, but doesn't want to carry around two products.

- Solid professional stepladder
- Non-slip rungs
- Non-slip feet
- Extremely large standing surface
- Usable as a workbench
- Easy to use
- Easy to transport with carry handle
- Unique patented hinge system