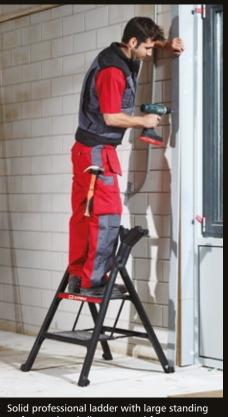

## MiXPRO

MiXPRO is both a ladder and a workbench, making it a perfect partner for anybody requiring versatile access and a work table, but doesn't want to carry around two products.

- Solid professional stepladder
- Non-slip rungs
- Non-slip feet
- Extremely large standing surface
- Usable as a workbench
- Easy to use
- Easy to transport with carry handle
- Unique patented hinge system