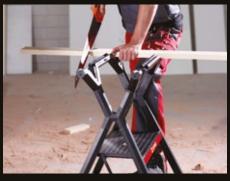

## MiXPRO

MiXPRO is both a ladder and a workbench, making it a perfect partner for anybody requiring versatile access and a work table, but doesn't want to carry around two products.

- Solid professional stepladder
- Non-slip rungs
- Non-slip feet
- Extremely large standing surface
- Usable as a workbench
- Easy to use
- Easy to transport with carry handle
- Unique patented hinge system