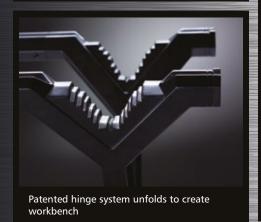

## MiXPRO

MiXPRO is both a ladder and a workbench, making it a perfect partner for anybody requiring versatile access and a work table, but doesn't want to carry around two products.

- Solid professional stepladder
- Non-slip rungs
- Non-slip feet
- Extremely large standing surface
- Usable as a workbench
- Easy to use
- Easy to transport with carry handle
- Unique patented hinge system