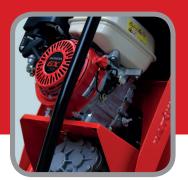

## **MIXZR**

Robust high quality British design for the Hire and Construction Industries

Petrol or Electric

Impact resistant cover with on-site mixing hints decal.

Unique paddle design enhances mixing performance. Drum angle enables easier loading and faster discharge. Drum design minimises splash out.