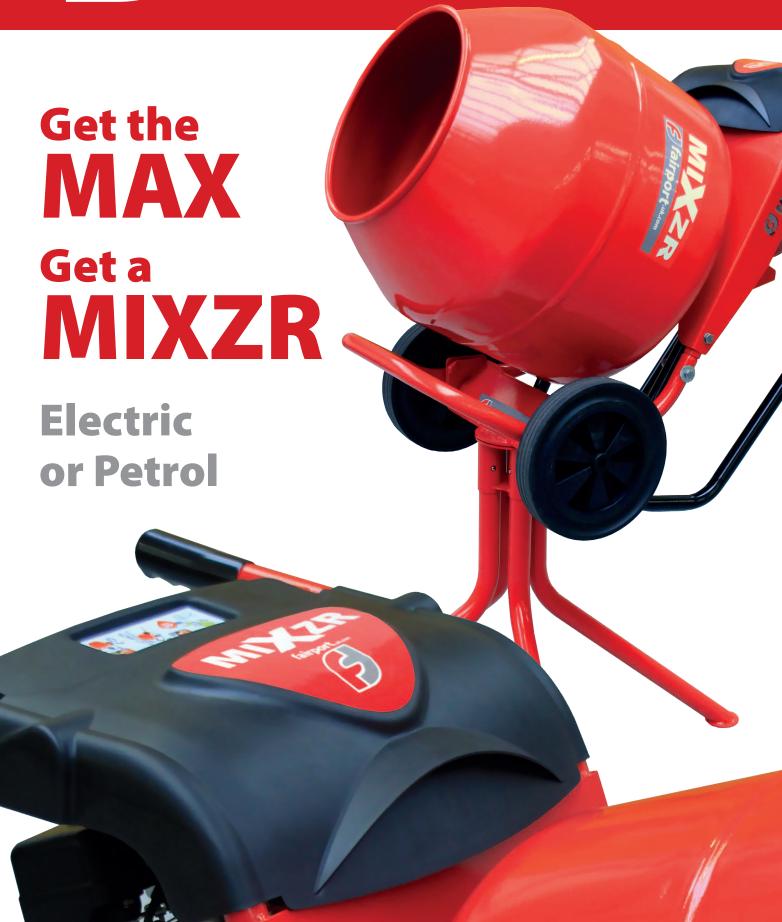

Convenient tilt lock. Prevents accidental tipping and aids stand assembly.

| Power source                | 230v or 115v  | Honda or Loncin Petrol |
|-----------------------------|---------------|------------------------|
| Power (HP / kW)             | 0.5 / 0.37 kW | 4.0 / 2.9              |
| Total drum vol. (Litres)    | 134           |                        |
| Mixing volume max. (Litres) | 90            |                        |
| Drum speed (rpm)            | 22            |                        |
| Weight off stand (kg)       | 59            | 67                     |
| Weight on stand (kg)        | 71            | 79                     |