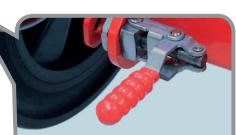

Convenient tilt lock. Prevents accidental tipping and aids stand assembly.

| Power source                | 230v or 115v  | Honda or Loncin Petrol |
|-----------------------------|---------------|------------------------|
| Power (HP / kW)             | 0.5 / 0.37 kW | 4.0 / 2.9              |
| Total drum vol. (Litres)    | 134           |                        |
| Mixing volume max. (Litres) | 90            |                        |
| Drum speed (rpm)            | 22            |                        |
| Weight off stand (kg)       | 59            | 67                     |
| Weight on stand (kg)        | 71            | 79                     |