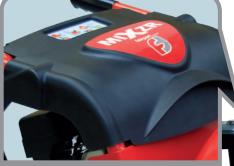

## **MIXZR**

Robust high quality British design for the Hire and Construction Industries

Petrol or Electric

Impact resistant cover with on-site mixing hints decal.

Unique paddle design enhances mixing performance. Drum angle enables easier loading and faster discharge. Drum design minimises splash out.

Extra benefits from the large, tubular rear frame:

- Acts as "hold anywhere" handle, preventing overreaching when tipping.
- Enables easy, steady and controlled tipping.
- Gives extra physical motor protection on-site and during transport.
- Makes a very stable base for use off the stand.