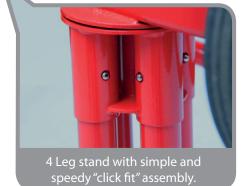

Extra benefits from the large, tubular rear frame:

- Acts as "hold anywhere" handle, preventing overreaching when tipping.
- Enables easy, steady and controlled tipping.
- Gives extra physical motor protection on-site and during transport.
- Makes a very stable base for use off the stand.