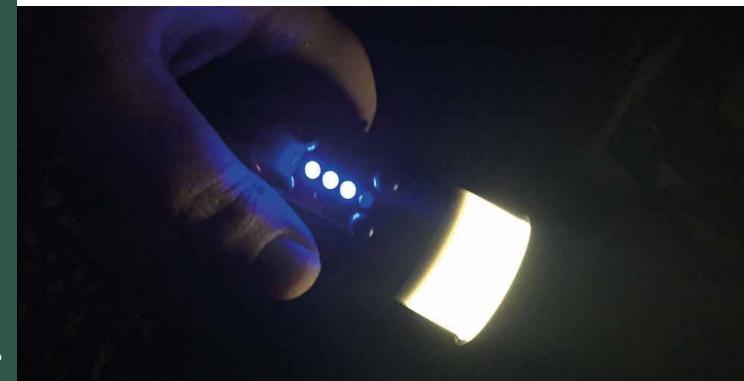

## 2 IN 1 Rechargeable LED Flashlight and Work Light, 380 lumens

The Dual Star offers a high power spot beam, the torch can also be pulled up to change to lantern mode. The robust aluminium body and 1 metre impact resistance means it can be used in tough conditions. The ridged handle offers a secure grip. The dual star also works as a powerbank to charge your mobile phone or tablet!

## **KEY FEATURES:**

- Powerful 380 Lumens
- Runs up to 10 hours
- 220 Metre beam
- Rechargeable lithium battery (3.7V 4400mAh)
- Long distance spot beam
- Pull up flood/lantern
- · 4 modes: High, Low, Strobe and Flashing
- Ultra bright CREE XPG LED
- Battery status and charging indicator
- Powerbank charge your phone/tablet