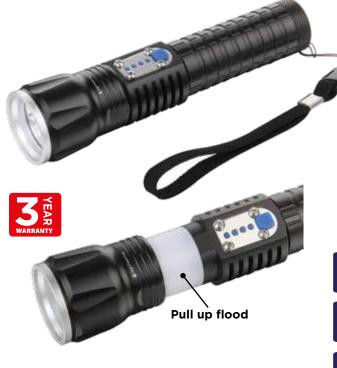

## 2 IN 1 Rechargeable LED Flashlight and Work Light, 380 lumens

The Dual Star offers a high power spot beam, the torch can also be pulled up to change to lantern mode. The robust aluminium body and 1 metre impact resistance means it can be used in tough conditions. The ridged handle offers a secure grip. The dual star also works as a powerbank to charge your mobile phone or tablet!

## **KEY FEATURES:**

- Powerful 380 Lumens
- Runs up to 10 hours
- 220 Metre beam
- Rechargeable lithium battery (3.7V 4400mAh)
- Long distance spot beam
- Pull up flood/lantern
- · 4 modes: High, Low, Strobe and Flashing
- Ultra bright CREE XPG LED
- Battery status and charging indicator
- Powerbank charge your phone/tablet