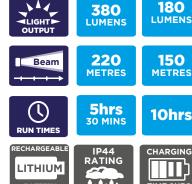

## **KEY FEATURES:**

- Powerful 380 Lumens
- Runs up to 10 hours
- 220 Metre beam
- Rechargeable lithium battery (3.7V 4400mAh)
- Long distance spot beam
- Pull up flood/lantern
- · 4 modes: High, Low, Strobe and Flashing
- Ultra bright CREE XPG LED
- Battery status and charging indicator
- Powerbank charge your phone/tablet