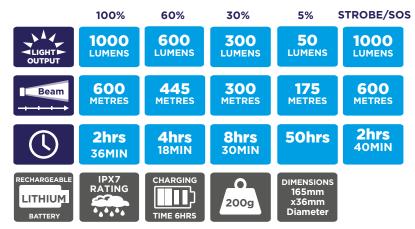

## **Explorer-1000**

The Explorer-1000 is a professional rechargeable, LED tactical flashlight with a 600 metre spot beam and 1000 lumens light output with 6 light modes! You can easily cycle through the light modes using the tail cap tactical switch or one on the body, there is also a 'through switch' battery status indicator. The flashlight is type III anodised aluminium and incorporates a secure grip, and has a 1.5m impact resistance.

## **KEY FEATURES:**

- 1,000 Lumens
- 600 metre beam
- Runs up to 50 hours
- Rechargeable lithium battery 3.7V 2600mAh
- Aluminium housing Type III hard anodised
- Ultra Bright CREE XLAMP XML U2 LED
- 2 Hidden light modes: Strobe/SOS
- Knurled grip
- 2 switches tail cap tactical and body
- Through switch battery status indicator
- Supplied with USB charging cable