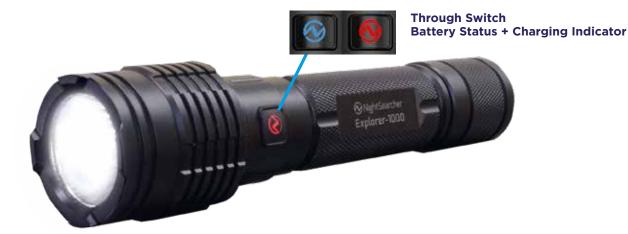

## **Explorer-1000**

The Explorer-1000 is a professional rechargeable, LED tactical flashlight with a 600 metre spot beam and 1000 lumens light output with 6 light modes! You can easily cycle through the light modes using the tail cap tactical switch or one on the body, there is also a 'through switch' battery status indicator. The flashlight is type III anodised aluminium and incorporates a secure grip, and has a 1.5m impact resistance.

## **KEY FEATURES:**

- 1,000 Lumens
- 600 metre beam
- Runs up to 50 hours
- Rechargeable lithium battery 3.7V 2600mAh
- Aluminium housing Type III hard anodised
- Ultra Bright CREE XLAMP XML U2 LED
- 2 Hidden light modes: Strobe/SOS
- Knurled grip
- 2 switches tail cap tactical and body
- Through switch battery status indicator
- Supplied with USB charging cable