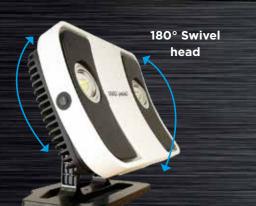

## Features:

- Can be powered directly from AC charger
- Robust housing made from the toughest composite materials
- 180° Swivel head
- Tripod mountable
- Battery status + charging indicator

Lights can be angled