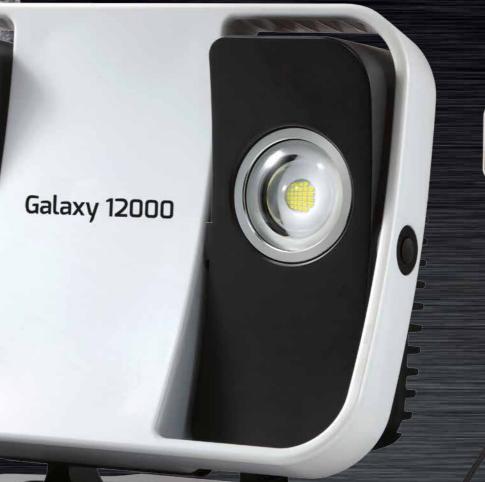

Professional and powerful slimline design

- 12,000 lumens / 110m beam
- Runtime 2-9 hours
- Rechargeable, can be powered directly from AC Charger

Built in carry handle/stand

Galaxy 12000

12,000

2-9hrs

3hrs

IP64

## Features:

- Can be powered directly from AC charger
- Robust housing made from the toughest composite materials
- 180° Swivel head
- Tripod mountable
- Battery status + charging indicator

Lights can be angled