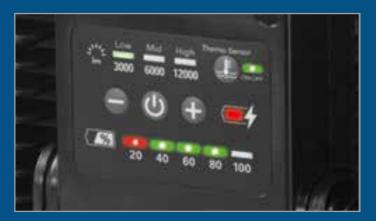

## Features:

- Can be powered directly from AC charger
- Robust housing made from the toughest composite materials
- 180° Swivel head
- Tripod mountable
- Battery status + charging indicator

Lights can be angled

• IK07 Shock proof

Scan for multi language information

Control panel including thermo sensor **Battery status indicator** 

Tripod mountable:

Optional 3.5m tripod: SPTRIPOD3.5M or 2m Stainless tripod: SPTRIPODSS2M