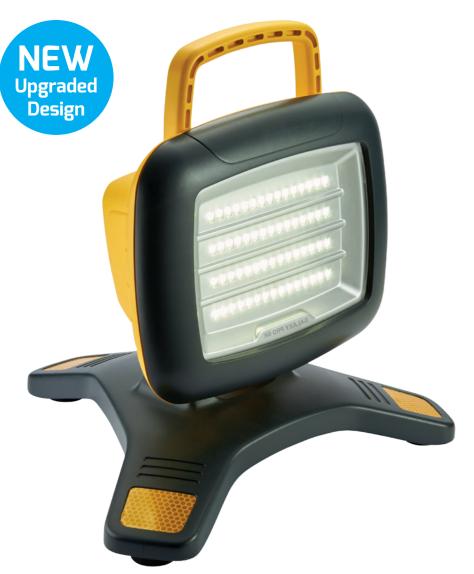

#### **Powerful Professional Rechargeable Floodlight**

- · 60m beam
- · Runtime 2.25h, 4h, 8h, 60 hours
- 4 light levels: High, Medium, Low + Dimming
- · Robust housing using the toughest composite materials
- Drop tested from 2.5m
- · IP54 Waterproof
- 7.4V 13.2Ah Li-ion battery
- Battery status indicator

60m

**IP54** Waterproof

**Product Code:** NSGALAXYPRO-6K Weight: 1.52kg

Dimensions: 310x350x285mm Supplied with AC Mains Charger