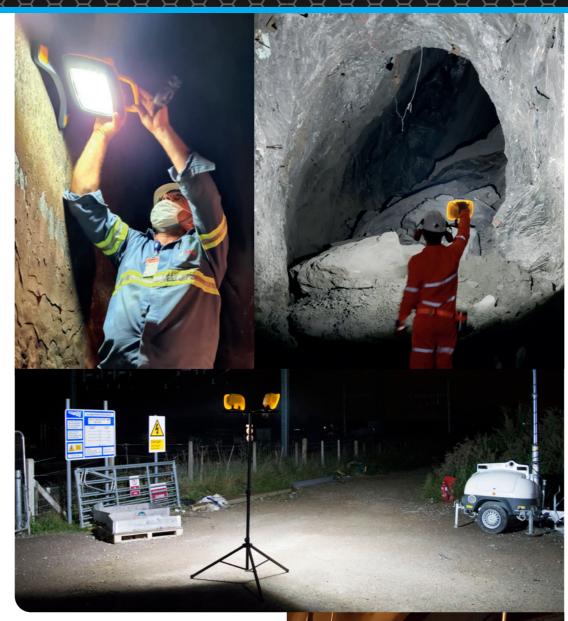

### **Optional Accessories**

**2m Stainless Steel Tripod** 

**Two Magnetic Mount Choices:** 

Set of 3 magnets for wider area, best stability mounting Product Code: SPGALAXYPROMAG