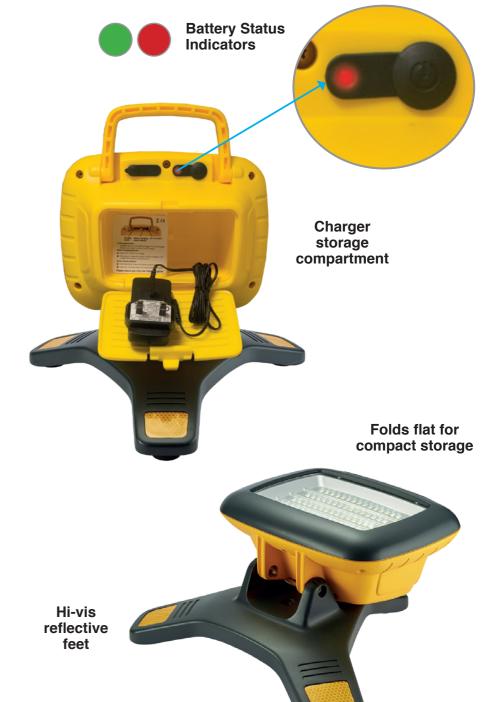

#### **Powerful Professional Rechargeable Floodlight**

- · 60m beam
- · Runtime 2.25h, 4h, 8h, 60 hours
- 4 light levels: High, Medium, Low + Dimming
- · Robust housing using the toughest composite materials
- Drop tested from 2.5m
- · IP54 Waterproof
- 7.4V 13.2Ah Li-ion battery
- Battery status indicator

60m

**IP54** Waterproof

**Product Code:** NSGALAXYPRO-6K Weight: 1.52kg

Dimensions: 310x350x285mm Supplied with AC Mains Charger