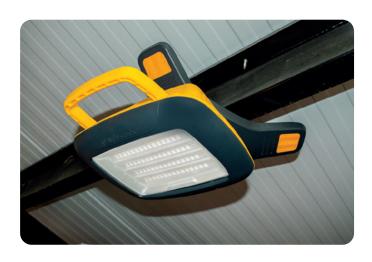

# Galaxy Pro 6,000 Lumens

2.25 to 60 hrs Runtime

#### **Powerful Professional Rechargeable Floodlight**

- · 60m beam
- · Runtime 2.25h, 4h, 8h, 60 hours
- 4 light levels: High, Medium, Low + Dimming
- · Robust housing using the toughest composite materials
- Drop tested from 2.5m
- · IP54 Waterproof
- 7.4V 13.2Ah Li-ion battery
- Battery status indicator

60m

**IP54** Waterproof

**Product Code:** NSGALAXYPRO-6K Weight: 1.52kg

Dimensions: 310x350x285mm Supplied with AC Mains Charger