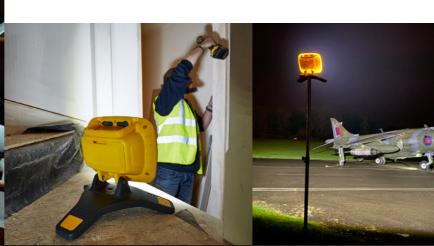

#### **Powerful Professional Rechargeable Floodlight**

- · 60m beam
- · Runtime 2.25h, 4h, 8h, 60 hours
- 4 light levels: High, Medium, Low + Dimming
- · Robust housing using the toughest composite materials
- Drop tested from 2.5m
- · IP54 Waterproof
- 7.4V 13.2Ah Li-ion battery
- Battery status indicator

60m

**IP54** Waterproof

**Product Code:** NSGALAXYPRO-6K Weight: 1.52kg

Dimensions: 310x350x285mm Supplied with AC Mains Charger