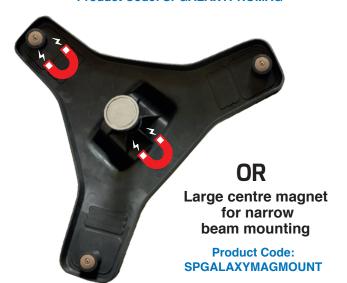

### **Optional Accessories**

**2m Stainless Steel Tripod** 

**Two Magnetic Mount Choices:** 

Set of 3 magnets for wider area, best stability mounting Product Code: SPGALAXYPROMAG