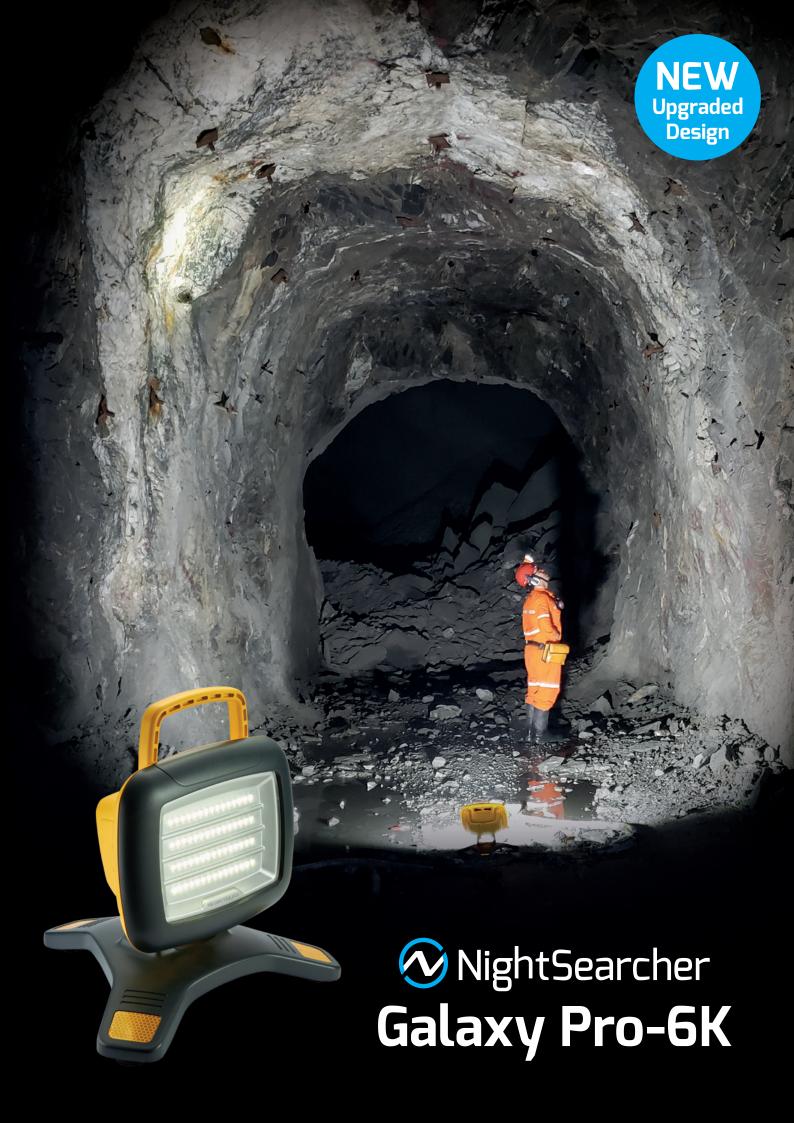

# Galaxy Pro 6,000 Lumens

2.25 to 60 hrs Runtime

## Galaxy-Pro 6K

#### **Powerful Professional Rechargeable Floodlight**

- · 60m beam
- · Runtime 2.25h, 4h, 8h, 60 hours
- 4 light levels: High, Medium, Low + Dimming
- · Robust housing using the toughest composite materials
- Drop tested from 2.5m
- · IP54 Waterproof
- 7.4V 13.2Ah Li-ion battery
- Battery status indicator

60m

**IP54** Waterproof

**Product Code:** NSGALAXYPRO-6K Weight: 1.52kg

Dimensions: 310x350x285mm Supplied with AC Mains Charger