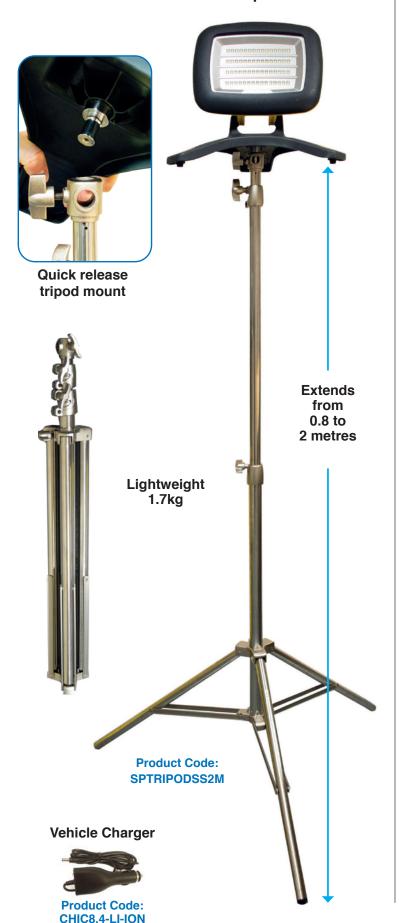

### **Optional Accessories**

**2m Stainless Steel Tripod** 

**Two Magnetic Mount Choices:** 

Set of 3 magnets for wider area, best stability mounting Product Code: SPGALAXYPROMAG