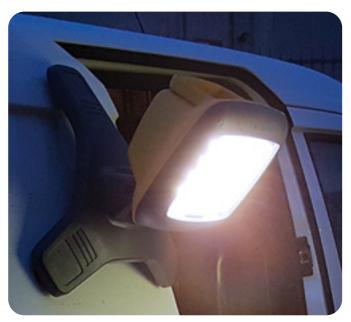

### **Optional Accessories**

**2m Stainless Steel Tripod** 

**Two Magnetic Mount Choices:** 

Set of 3 magnets for wider area, best stability mounting Product Code: SPGALAXYPROMAG