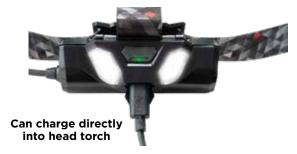

# Rechargeable Proximity Distance Dimming LED Head Torch, 800 lumens

The 800RX can be recharged directly into the head torch or an optional spare battery can be purchased separately and charged in your car or from your computer. The 800RX uses advanced proximity distance dimming, which automatically changes from Narrow (long distance) to Wide beam (close up applications).