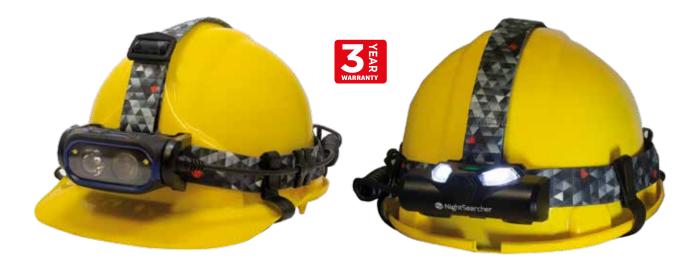

# Rechargeable Proximity Distance Dimming LED Head Torch, 800 lumens

The 800RX can be recharged directly into the head torch or an optional spare battery can be purchased separately and charged in your car or from your computer. The 800RX uses advanced proximity distance dimming, which automatically changes from Narrow (long distance) to Wide beam (close up applications).

### **KEY FEATURES:**

- 800 Lumens
- 550 metre beam
- Runs up to 169 hours
- Rechargeable lithium battery
  - 3.7V 2600mAh
- Ultra bright CREE XMG2 53 LED
- Battery charging and status Indicator
- Two rear warning light modes
- 90° rotational head
- Safety Lock: Prevents accidental power loss during storage or transportation.
- Wide flood beam
- Adjustable non-slip head straps
- Supplied with USB charging cable

## **PROXIMITY DIMMING**

Automatically changes from (Long distance) **NARROW** to WIDE (Close up applications).

Two rear warning lights battery status indicator

**Optional accessories:** 