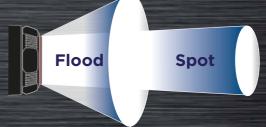

## **Zoom Focus Beam**

Long Distance Spot Beam
To
Wide Flood Beam

|          | Zoom 1100RX - Rechargeable                            |
|----------|-------------------------------------------------------|
| 31/2     | 1100                                                  |
|          | Up to 300m                                            |
| ()       | 2.5-42hrs                                             |
| MODE     | Boost/High/Medium/Low/Flashing<br>Rear Red + Flashing |
| Li-ion   | 3.8V 2850mAh, 108.3Wh                                 |
|          | 3.5hrs                                                |
| 9,000    | IP66                                                  |
| 上        | 61x70x63mm                                            |
| <u> </u> | 292g                                                  |
| CODE     | NSHTZOOM1100RX                                        |