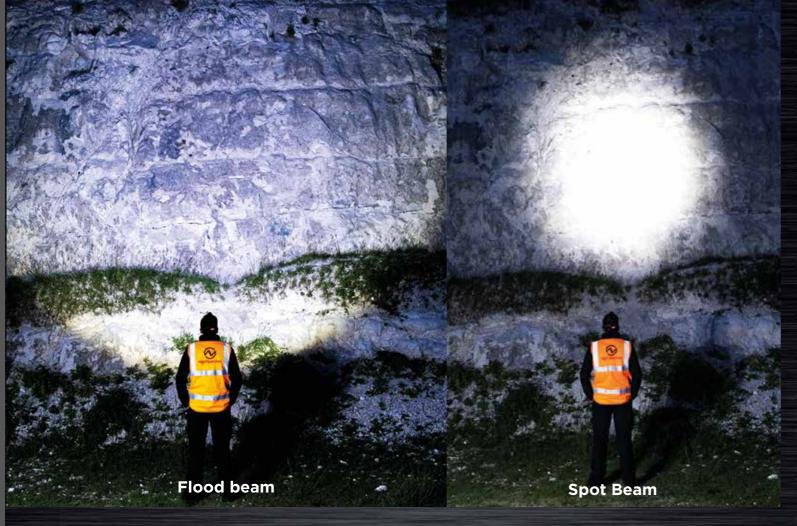

## **Zoom Focus Beam**

Long Distance Spot Beam
To
Wide Flood Beam

|          | Zoom 1100RX - Rechargeable                            |
|----------|-------------------------------------------------------|
| 31/2     | 1100                                                  |
|          | Up to 300m                                            |
| ()       | 2.5-42hrs                                             |
| MODE     | Boost/High/Medium/Low/Flashing<br>Rear Red + Flashing |
| Li-ion   | 3.8V 2850mAh, 108.3Wh                                 |
|          | 3.5hrs                                                |
| 9,000    | IP66                                                  |
| 上        | 61x70x63mm                                            |
| <u> </u> | 292g                                                  |
| CODE     | NSHTZOOM1100RX                                        |