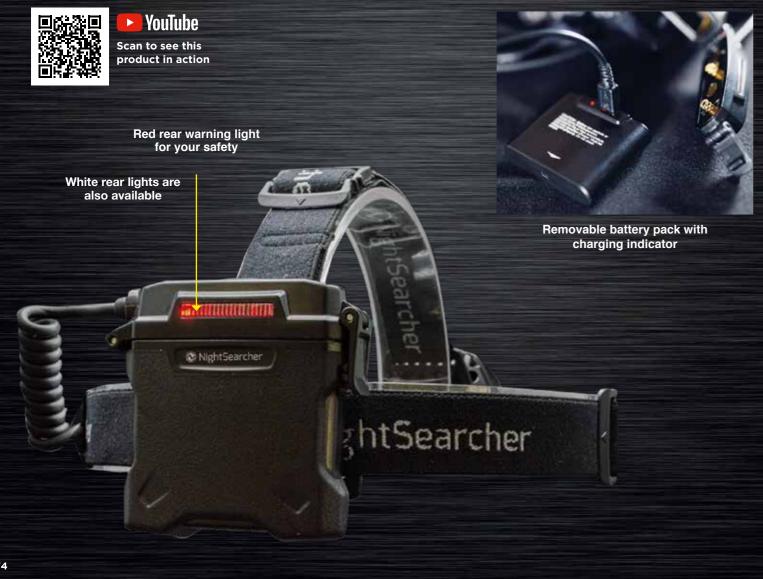

## **New Zoom 1100RX**

Rechargeable Spot to Flood, 1100 lumens with Red Rear Warning Lights

## Features:

- 1100 Lumens with 300m beam
- Wide Flood beam + Long distance Spot beam
- Multiple light modes
- Rear red warning lights
- IKO7 Shock proof
- Charging indicator
- Adjustable non slip head straps