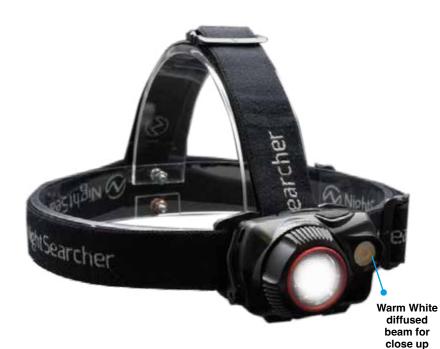

## **UPGRADED ZOOM 700R**

700 Lumens, - Powerful, Fully Adjustable Spot-to-Flood Beam <u>Head Torch</u>

work

The Zoom 700R is a upgraded version of the Zoom 580R, a super lightweight, comfortable head torch with a powerful 700 lumens output at full power. Rotate the zoom lens to switch from a 200 metres spot beam down to a diffused wide beam for close up illumination.

- » Hybrid power supply rechargeable lithium battery and disposable batteries
- » Compact and lightweight design
- » Fully adjustable spot-to-flood beam
- » Switch between cool white light to warm white light