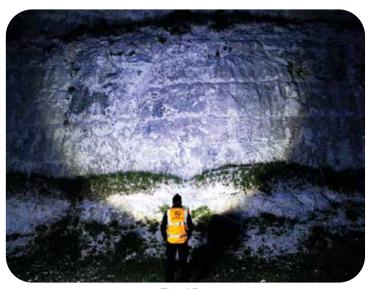

## **UPGRADED ZOOM 700R**

700 Lumens, - Powerful, Fully Adjustable Spot-to-Flood Beam <u>Head Torch</u>

work

The Zoom 700R is a upgraded version of the Zoom 580R, a super lightweight, comfortable head torch with a powerful 700 lumens output at full power. Rotate the zoom lens to switch from a 200 metres spot beam down to a diffused wide beam for close up illumination.

## **Zoom Focus Beam**

Long Distance Spot Beam To Wide Flood Beam

Flood Beam

**Spot Beam**