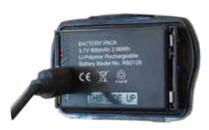

Supplied with: USB Charging cable and lithium battery Optional Accessories: Spare battery: BA3.7X800MAH

Helmet clips: SPPCLIPS, AC Adaptor UK or EU: CH-USB-UK/EU

12/24V Vehicle charger: CHIC3.7-LI-ION

## Supplied with a removable Lithium battery pack

Can be used with AAA batteries or lithium battery pack