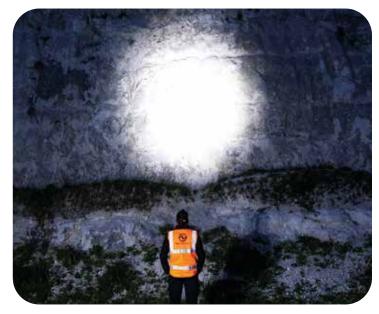

## **UPGRADED ZOOM 700R**

700 Lumens, - Powerful, Fully Adjustable Spot-to-Flood Beam <u>Head Torch</u>

work

The Zoom 700R is a upgraded version of the Zoom 580R, a super lightweight, comfortable head torch with a powerful 700 lumens output at full power. Rotate the zoom lens to switch from a 200 metres spot beam down to a diffused wide beam for close up illumination.

## **Zoom Focus Beam**

Long Distance Spot Beam To Wide Flood Beam

Flood Beam

**Spot Beam**