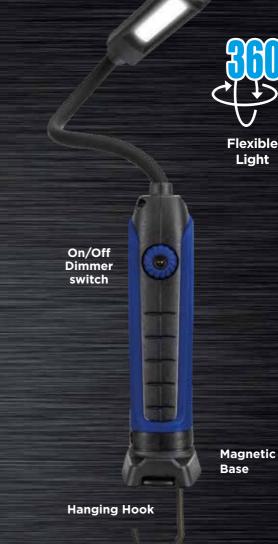

## Rechargeable 360° flexible arm inspection light

- 360° flexible arm
- 500 lumens
- Runtime 2-16 hours
- Rechargeable
- Work light + Inspection Torch

|  |  | Ξ |
|--|--|---|
|  |  | Ξ |
|  |  |   |
|  |  |   |
|  |  |   |
|  |  |   |
|  |  |   |
|  |  |   |
|  |  |   |
|  |  |   |
|  |  |   |
|  |  |   |
|  |  |   |
|  |  |   |
|  |  |   |
|  |  |   |
|  |  |   |
|  |  |   |
|  |  |   |
|  |  |   |
|  |  |   |

## Features:

**Torch** 

- 2 in 1 Work light and inspection torch
- IKO7 Shock proof
- Rechargeable lithium battery
- Battery status + charging indicator
- · Resistant to workshop chemicals & solvents

Visit our YouTube channel to see this product in action