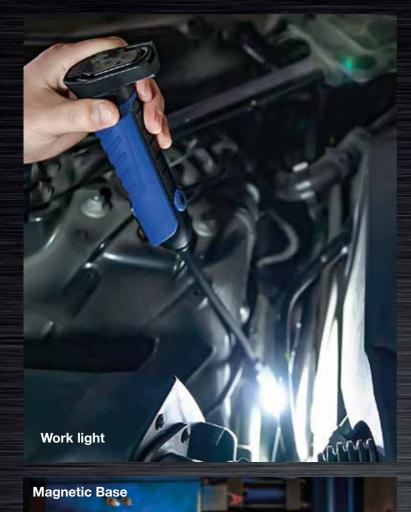

## Rechargeable 360° flexible arm inspection light

- 360° flexible arm
- 500 lumens
- Runtime 2-16 hours
- Rechargeable
- Work light + Inspection Torch

|  |  | Ξ |
|--|--|---|
|  |  | Ξ |
|  |  |   |
|  |  |   |
|  |  |   |
|  |  |   |
|  |  |   |
|  |  |   |
|  |  |   |
|  |  |   |
|  |  |   |
|  |  |   |
|  |  |   |
|  |  |   |
|  |  |   |
|  |  |   |
|  |  |   |
|  |  |   |
|  |  |   |
|  |  |   |
|  |  |   |

## Features:

**Torch** 

- 2 in 1 Work light and inspection torch
- IKO7 Shock proof
- Rechargeable lithium battery
- Battery status + charging indicator
- · Resistant to workshop chemicals & solvents

Visit our YouTube channel to see this product in action