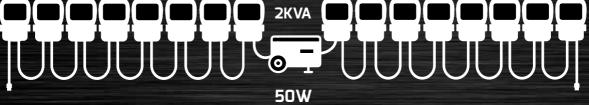

110V LinkStar

30W

50 Lights/500 metres **25** Units ←

15 Units ← 30 Lights/300 metres

15 Units

**Optional Accessory:** 14 Metre extension lead Product Code: SPCABLE14M

| PRODUCT CODE       | Lumens           |
|--------------------|------------------|
| NSLINKSTAR30       | 3,600 One head   |
| NSLINKSTAR30-TWIN  | 7,200 Two heads  |
| NSLINKSTAR50       | 6,000 One head   |
| NSLINKSTAR50-TWIN  | 12,000 Two heads |
| NSLINKSTAR100      | 12,000 One head  |
| NSLINKSTAR100-TWIN | 24,000 Two heads |