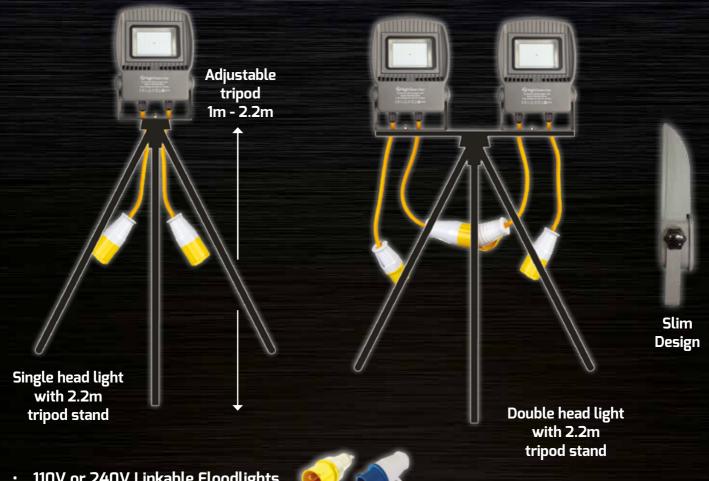

## Linkable Site Floodlights

- 110V or 240V Linkable Floodlights
- Three choices:
  - 30W 3,600 lumens, 50W 6,000 lumens or 100W 12,000 lumens light heads
- Strong die-cast aluminium casing with stainless steel fitting
- Designed for industrial applications
- Toughened glass lens
- **IP65** Rated
- Supplied with 2.2m tripod