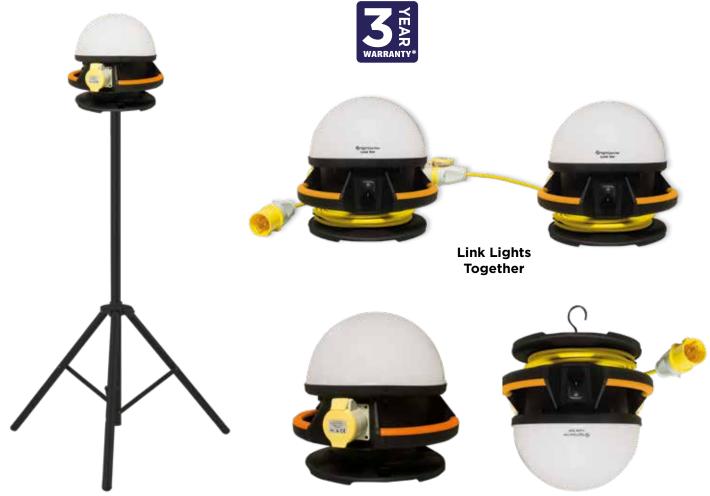

## 110V, 50W Led Floodlight

The Lunar Star LED 110V work light is ideal for Industrial, construction applications. Featuring two output sockets for connection of power tools and linking lights together. The Lunar Star can be used as a floor light, hung by the hanging hook or mounted on a tripod.

## **KEY FEATURES:**

- 110V AC
- 4,000 lumens light output
- Ultra bright LEDs
- 360° spread of light
- Robust highly impact resistant housing
- Up to 100 lights can be linked together
- Carry Handle for easy transportation
- Supplied with 5 metre HO5VV-F cable with built in storage.

Optional Tripod Available 2 X Socket Outlets: Connect Tools Or Link Lights Together

**Hanging Hook** 

All information is correct at time of press, we reserve the right to alter prices and product specifications at any time and for any reason without liability. Product illustrations and effects may be simulated. Errors and omissions excepted.