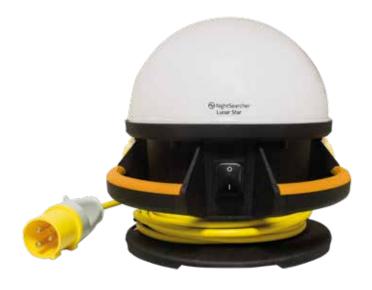

## 110V, 50W Led Floodlight

The Lunar Star LED 110V work light is ideal for Industrial, construction applications. Featuring two output sockets for connection of power tools and linking lights together. The Lunar Star can be used as a floor light, hung by the hanging hook or mounted on a tripod.

## **KEY FEATURES:**

- 110V AC
- 4,000 lumens light output
- Ultra bright LEDs
- 360° spread of light
- Robust highly impact resistant housing
- Up to 100 lights can be linked together
- Carry Handle for easy transportation
- Supplied with 5 metre HO5VV-F cable with built in storage.

Optional Tripod Available 2 X Socket Outlets: Connect Tools Or Link Lights Together

**Hanging Hook** 

All information is correct at time of press, we reserve the right to alter prices and product specifications at any time and for any reason without liability. Product illustrations and effects may be simulated. Errors and omissions excepted.