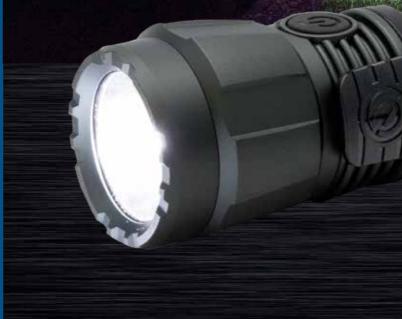

### **Features:**

- 3000 Lumens with 500m beam
- Rechargeable lithium battery
- IP67 Waterproof
- Heavy duty wrist strap
- Knurled body for secure grip
- Type III hard anodised aluminium housing
- IKO7 Shock proof

#### **Features:**

- 2000 Lumens with 400m beam
- High capacity 5000mAh Lithium-Ion battery
- IP68 Waterproof
- Heavy duty wrist strap
- Knurled body for secure grip
- Type III hard anodised aluminium housing
- IKO7 Shock proof