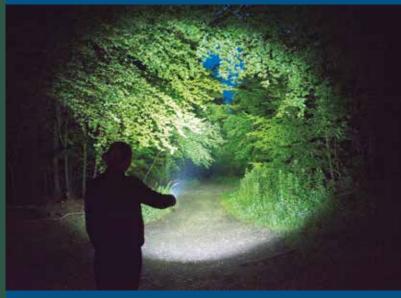

### Rugged and reliable, combined with high performance

|            | Magnum 3000                    |
|------------|--------------------------------|
| 3112       | 3000                           |
|            | Up to 500m                     |
| $\bigcirc$ | 1.5-25hrs                      |
| MODE       | Boost/High/Medium/Low/Flashing |
| Li-ion     | 3.7V 5000mAh, 15Wh             |
|            | 6hrs                           |
| ••••       | IP67                           |
| <b></b>    | 62x172mm ø                     |
|            | 440g                           |
| CODE       | NSMAGNUM3000                   |

### **Features:**

- 3000 Lumens with 500m beam
- Rechargeable lithium battery
- IP67 Waterproof
- Heavy duty wrist strap
- Knurled body for secure grip
- Type III hard anodised aluminium housing
- IKO7 Shock proof

### **New Magnum 3000**

- 3000 Lumens / 500m beam
- Runtime 1.5-25 hours
- Aircraft grade aluminium
- Transportation switch lock