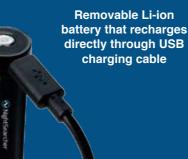

Supplied with: USB rechargeable Li-ion battery, charging cable and wrist strap Optional Accessories: Spare Li-ion battery: BA18650-USB, No carry case is provided

Scan for more multi language information