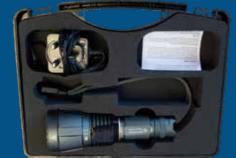

Supplied with: Wrist strap, Li-ion battery, AC mains charger and carry case

Scan for multi language information

Carry case

|            | Mini Magnum                    |
|------------|--------------------------------|
| 31/2       | 2000                           |
|            | Up to 400m                     |
| $\bigcirc$ | 2-57hrs                        |
| MODE       | Boost/High/Medium/Low/Flashing |
| Li-ion     | 3.7V 5000mAh, 18.5Wh           |
|            | 6hrs                           |
| *****      | IP68                           |
| ↓          | 158x50mm ø                     |
|            | 316g                           |
| CODE       | NSMINI-MAGNUM                  |