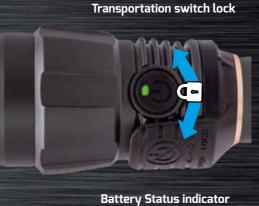

### **New Magnum 3000**

- 3000 Lumens / 500m beam
- Runtime 1.5-25 hours
- Aircraft grade aluminium
- Transportation switch lock

## Mini Magnum

- 2000 Lumens / 400m beam
- Runtime 2-57 hours
- Aircraft grade aluminium
- Transportation switch lock