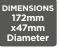

185 Lumens
- 117 metre beam
- Runs up to 30 hours
- High powered LED CREE XP-G2
- Safety locks to prevent accidentally turning on
- Aluminium heat sink enhancing Led efficiency
- On/off tail switch
- Waterproof up to 3metres (IP68)
- Durable impact resistant, drop proof up to 1m
- · Easy to use, maintenance free
- Gas pressure release valve
- · Ideal for Oil and Gas Industry, Mining Industry, **Utility Companies**
- Supplied with wrist strap
- Powered by 4 x AA batteries (not included)



**CERTIFICATION:** 











**DEMKO 13 ATEX 1205039X** - Class I DIV 1 Groups A B C D - Class II DIV 1 Groups E F G

**PRODUCT CODE: NSEX185** 

ATEX: Ex II 1 G | Ex ia IIC T4 IP68

- Class III DIV

- IECEx: Ex ia IIC T4 GA IECEx **UL 13.0060X** 







HIGH



LOW



**FLASHING** 























PRODUCT CODE: NSSAFA-FLA-4AA Formally known as NSEX185