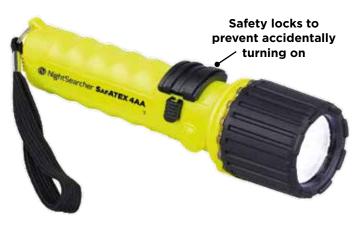

## 4 x AA, ATEX LED Flashlight, 185 Lumens

The SAFATEX 4AA is an lightweight flashlight, it features a safety lock to prevent being accidentally switched on. Ideal for use in the fire & emergency services and utility companies.

## **KEY FEATURES:**

- 185 Lumens
- 117 metre beam
- Runs up to 30 hours
- High powered LED CREE XP-G2
- Safety locks to prevent accidentally turning on
- Aluminium heat sink enhancing Led efficiency
- On/off tail switch
- Waterproof up to 3metres (IP68)
- Durable impact resistant, drop proof up to 1m
- · Easy to use, maintenance free
- Gas pressure release valve
- · Ideal for Oil and Gas Industry, Mining Industry, **Utility Companies**
- Supplied with wrist strap
- Powered by 4 x AA batteries (not included)