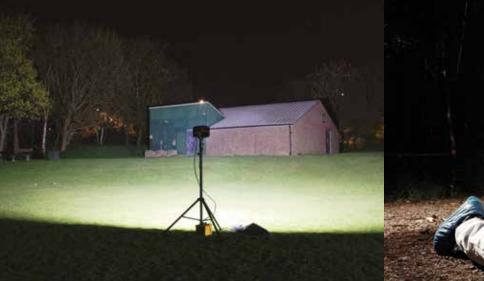

# **Rechargeable Floodlights For The Emergency Services**

The new improved 20,000 Solaris Megastar and Maxi floodlights are quick and easy to setup and can illuminate the crime scene for up to 28 hours. These robust weatherproof lights are used by the police, fire and rescue teams and utility groups and are ideal for illuminating an area up to 50 metres.

### **KEY FEATURES:**

- · 20,000 lumens
- 50 metre beam
- Rechargeable battery pack which runs up to 28 hours means no expensive, noisy generator required
- No planning permission required
- Quick and easy to assemble
- Virtually unbreakable polyethylene casing with polycarbonate lens
- Glare free operation
- · Battery status indicator
- · Robust weatherproof construction
- Easy to transport and store
- Lightweight aluminium tripod which extends to 3.5 metres