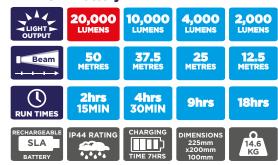

# **Rechargeable Floodlights For The Emergency Services**

The new improved 20,000 Solaris Megastar and Maxi floodlights are quick and easy to setup and can illuminate the crime scene for up to 28 hours. These robust weatherproof lights are used by the police, fire and rescue teams and utility groups and are ideal for illuminating an area up to 50 metres.

### **KEY FEATURES:**

- · 20,000 lumens
- 50 metre beam
- Rechargeable battery pack which runs up to 28 hours means no expensive, noisy generator required
- No planning permission required
- Quick and easy to assemble
- Virtually unbreakable polyethylene casing with polycarbonate lens
- Glare free operation
- · Battery status indicator
- · Robust weatherproof construction
- Easy to transport and store
- Lightweight aluminium tripod which extends to 3.5 metres