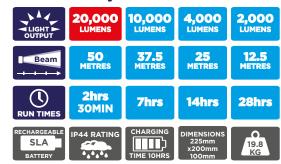

# **Rechargeable Floodlights For The Emergency Services**

The new improved 20,000 Solaris Megastar and Maxi floodlights are quick and easy to setup and can illuminate the crime scene for up to 28 hours. These robust weatherproof lights are used by the police, fire and rescue teams and utility groups and are ideal for illuminating an area up to 50 metres.

### **KEY FEATURES:**

- · 20,000 lumens
- 50 metre beam
- Rechargeable battery pack which runs up to 28 hours means no expensive, noisy generator required
- No planning permission required
- Quick and easy to assemble
- Virtually unbreakable polyethylene casing with polycarbonate lens
- Glare free operation
- · Battery status indicator
- · Robust weatherproof construction
- Easy to transport and store
- Lightweight aluminium tripod which extends to 3.5 metres