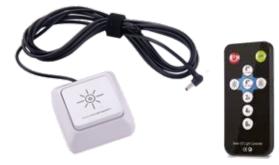

NSSOLARSENTRY1200RC

Supplied with external wall switch and remote control and 5 metre cable.

Recharges In The Day And Lights Up At Night Ideal For Remote Locations Where There Is No Electricity Supply