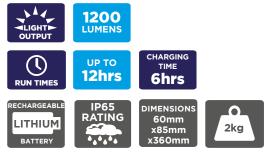

## **KEY FEATURES:**

- Solar Powered
- Powerful 1200 Lumens
- 3 Metre flood Light beam
- 120° Beam angle
- Rechargeable lithium battery (3.7V 12Ah)
- Easy installation No wiring
- 10W Monocrystalline Solar Panel
- 8 Metre PIR detection range -Lights up for 1 minute when activated
- Efficient solar panel -Fully Recharges in 6 hours
- Robust housing
- No running costs 100% Energy savings

NSSOLARSENTRY1200RC

Supplied with external wall switch and remote control and 5 metre cable.

Recharges In The Day And Lights Up At Night Ideal For Remote Locations Where There Is No Electricity Supply