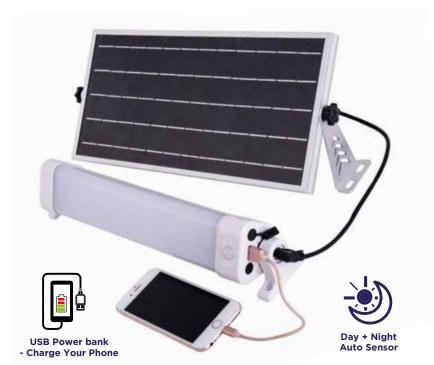

## **Solar Sentry-1200RC** 1200 Lumens, Rechargeable Solar Powered Led Linear Light

## **KEY FEATURES:**

- Solar Powered
- Powerful 1200 Lumens
- 3 Metre flood Light beam
- 120° Beam angle
- Rechargeable lithium battery (3.7V 12Ah)
- Easy installation No wiring
- 10W Monocrystalline Solar Panel
- 8 Metre PIR detection range -Lights up for 1 minute when activated
- Efficient solar panel -Fully Recharges in 6 hours
- Robust housing
- No running costs 100% Energy savings

NSSOLARSENTRY1200RC

Supplied with external wall switch and remote control and 5 metre cable.

Recharges In The Day And Lights Up At Night Ideal For Remote Locations Where There Is No Electricity Supply