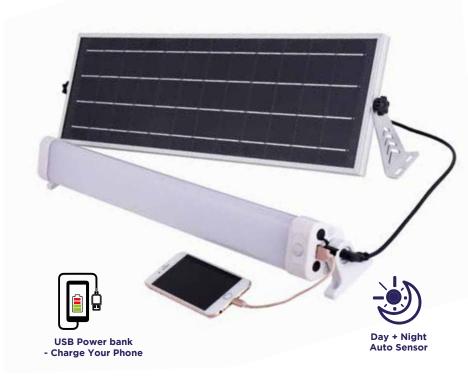

## **KEY FEATURES:**

- Solar Powered
- Powerful 2400 Lumens
- 5 Metre flood Light beam
- 120° Beam angle
- Rechargeable lithium battery (3.7V 24Ah)
- Easy installation No wiring
- 18W Monocrystalline Solar Panel
- 8 Metre PIR detection range -Lights up for 1 minute when activated
- Efficient solar panel -Fully Recharges in 6 hours
- Robust housing
- No running costs 100% Energy savings

NSSOLARSENTRY2400RC

Environmenta by Friendly = 100% Energy Saving

Supplied with external wall switch and remote control and 5 metre cable.

Recharges In The Day And Lights Up At Night Ideal For Remote Locations Where There Is No Electricity Supply