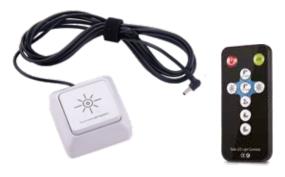

NSSOLARSENTRY2400RC

Environmenta by Friendly = 100% Energy Saving

Supplied with external wall switch and remote control and 5 metre cable.

Recharges In The Day And Lights Up At Night Ideal For Remote Locations Where There Is No Electricity Supply