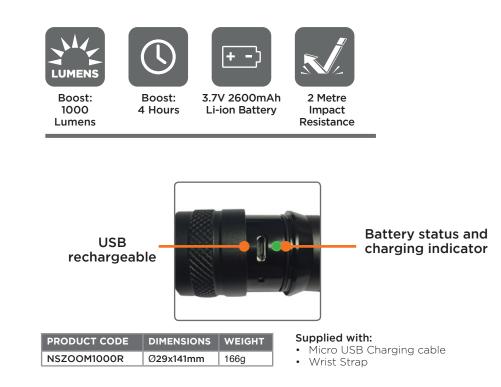

## **Key features:**

- 5 Light modes: Boost, High, medium, low, flashing
- Light Output: Boost: 1000lm | High: 500lm | Medium: 200lm | Low: 50lm | Flashing
- Run Time: Boost: 4hr | High: 7hrs | Medium: 15hrs | Low: 50hrs
- Bright XP-L CREE LEDs
- Up to 205 metres beam distance
- Spot to flood zoom beam
- Robust aluminium housing
- IP66 IP Rating
- 3.7V, 2600mAh 18650 Li-ion battery