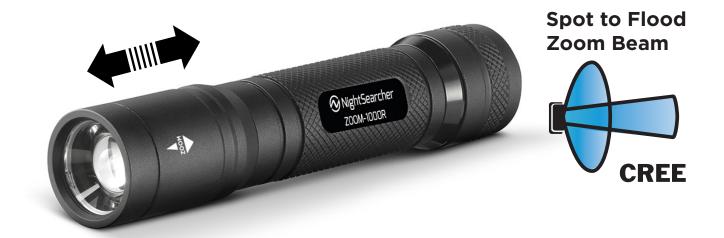

## NightSearcher ZOOM-1000R

**Rechargeable 1000 Lumens LED Flashlight,** Adjustable Spot To Flood beam

## **Key features:**

- 5 Light modes: Boost, High, medium, low, flashing
- Light Output: Boost: 1000lm | High: 500lm | Medium: 200lm | Low: 50lm | Flashing
- Run Time: Boost: 4hr | High: 7hrs | Medium: 15hrs | Low: 50hrs
- Bright XP-L CREE LEDs
- Up to 205 metres beam distance
- Spot to flood zoom beam
- Robust aluminium housing
- IP66 IP Rating
- 3.7V, 2600mAh 18650 Li-ion battery