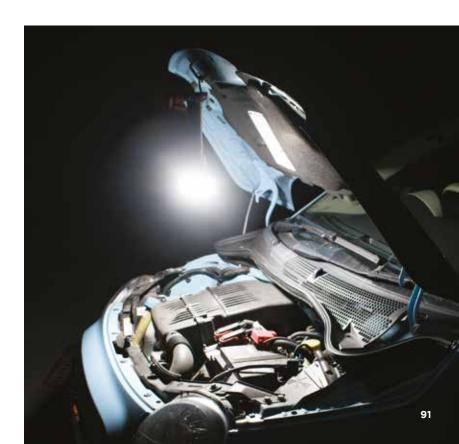

## **Rechargeable Wide Angled Inspection Light**

The i-Spector 1000 is professional powerful inspection lamp. It has a wide angled 180° Illumination, that can be rotated and shines light straight to where it needed. It has a ultra strong magnetic base and hanging hook for hands free use. The inspection light features an adjustable dimming switch ideal for mechanics, tradesmen and other inspection work.

## **KEY FEATURES:**

- 1000 Lumens
- Runs up to 27 hours
- Rechargeable lithium battery (3.7V 5200mAh)
- 180° Illumination
- · Adjustable dimming switch
- Wide angled beam
- · Battery charging and status indicator
- ABS Plastic + PC lens
- · Robust aluminium housing
- · Bright SMD Led lights
- USB rechargeable
- Adjustable hanging hook
- · Supplied with: AC charger and USB charging cable