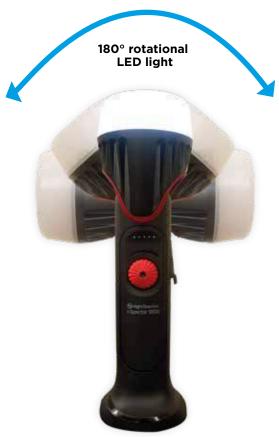

## **Rechargeable Wide Angled Inspection Light**

The i-Spector 1000 is professional powerful inspection lamp. It has a wide angled 180° Illumination, that can be rotated and shines light straight to where it needed. It has a ultra strong magnetic base and hanging hook for hands free use. The inspection light features an adjustable dimming switch ideal for mechanics, tradesmen and other inspection work.