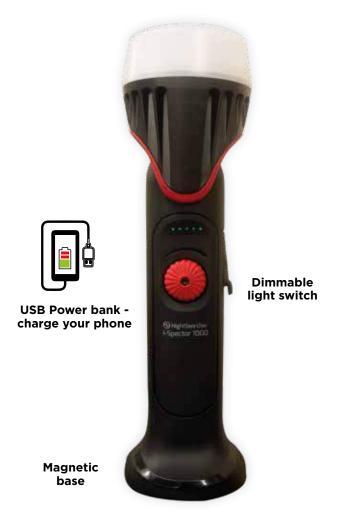

## **Rechargeable Wide Angled Inspection Light**

The i-Spector 1000 is professional powerful inspection lamp. It has a wide angled 180° Illumination, that can be rotated and shines light straight to where it needed. It has a ultra strong magnetic base and hanging hook for hands free use. The inspection light features an adjustable dimming switch ideal for mechanics, tradesmen and other inspection work.

## **KEY FEATURES:**

- 1000 Lumens
- Runs up to 27 hours
- Rechargeable lithium battery (3.7V 5200mAh)
- 180° Illumination
- · Adjustable dimming switch
- Wide angled beam
- · Battery charging and status indicator
- ABS Plastic + PC lens
- · Robust aluminium housing
- · Bright SMD Led lights
- USB rechargeable
- Adjustable hanging hook
- · Supplied with: AC charger and USB charging cable