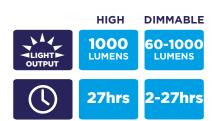

## **KEY FEATURES:**

- 1000 Lumens
- Runs up to 27 hours
- Rechargeable lithium battery (3.7V 5200mAh)
- 180° Illumination
- · Adjustable dimming switch
- Wide angled beam
- · Battery charging and status indicator
- ABS Plastic + PC lens
- · Robust aluminium housing
- · Bright SMD Led lights
- USB rechargeable
- Adjustable hanging hook
- · Supplied with: AC charger and USB charging cable