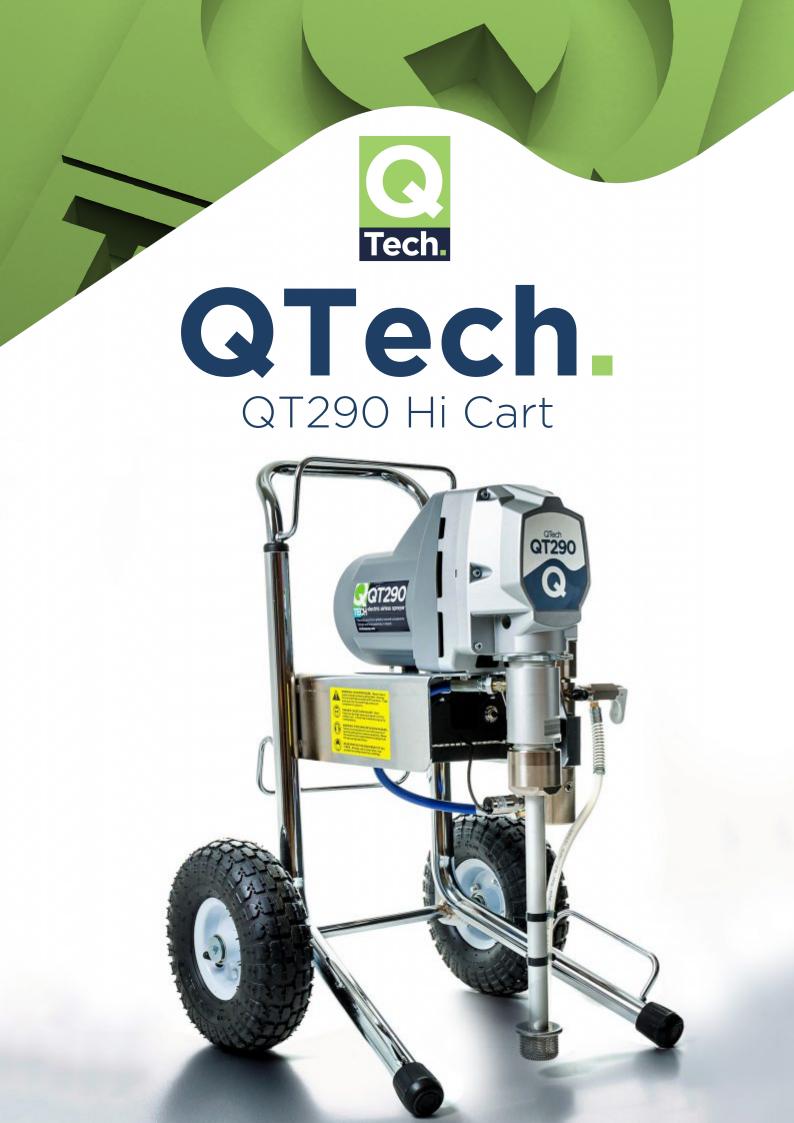

## **Specification**

Flow 2.90 ltr/min Max tip 0.027" MWP 207 bar | 3000 psi Motor 1300 watt Weight 33.0 kg Power supply 110 / 240 volt

#### **Features**

Hard-working airless sprayer that easily copes with large volumes of trade decorating All-new sturdy design copes with the rigors of on-site working Compatible with most modern coatings including premium water-based Unique package includes the high-performance made in USA TriTech T360 Contractor gun & tip

## **Complete with**

TriTech T360 Contractor spray gun TriTech Contractor 517 airless tip TriTech Contractor safety guard 1/4" x 15m textile hose assembly QLube x 237ml piston lubricant