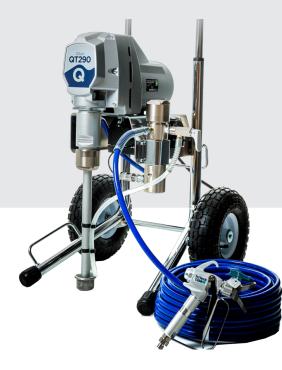

## **Complete with**

TriTech T360 Contractor spray gun TriTech Contractor 517 airless tip TriTech Contractor safety guard 1/4" x 15m textile hose assembly QLube x 237ml piston lubricant