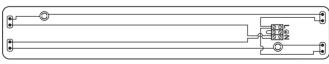

Extra Info: No ballast., c/w plastic clips - stainless steel available

seperately, standards: F mark, CE, BS EN 61140; BS EN 60598:2008. UV resistant diffuser. Wired Live and neutral to one end as standard.

Simply remove the fuse on the circuits to convert to 'wired both ends.'

| MODEL   | SIZE        | LED TUBE TO MATCH | DIMENSIONS<br>(L x W x D mm) |
|---------|-------------|-------------------|------------------------------|
| WF18B-1 | 2 FT SINGLE | T8LED210-40/60    | 665 x 98 x 102mm             |
| WF36B-2 | 4 FT SINGLE | T8LED418-40/60    | 1270 x 98 x 102mm            |
| WF58B-1 | 5 FT SINGLE | T8LED522-40/60    | 1586 x 98 x 102mm            |
| WF70B-1 | 6 FT SINGLE | T8LED626-40/60    | 1880 x 98 x 102mm            |