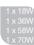

## **Specification**

**Voltage:** 240V / 50Hz **LED Tube:** 2 ft / 4 ft / 5ft / 6ft

Guarantee: 1 year IP Rating: IP65

Material: Base: High impact resistant ABS

Diffuser: Polycarbonate clear

Working Temp: -20°C - 60°C

Simply remove the fuse on the circuits to convert to 'wired both ends.'

| MODEL   | SIZE        | LED TUBE TO MATCH | DIMENSIONS<br>(L x W x D mm) |
|---------|-------------|-------------------|------------------------------|
| WF18B-1 | 2 FT SINGLE | T8LED210-40/60    | 665 x 98 x 102mm             |
| WF36B-2 | 4 FT SINGLE | T8LED418-40/60    | 1270 x 98 x 102mm            |
| WF58B-1 | 5 FT SINGLE | T8LED522-40/60    | 1586 x 98 x 102mm            |
| WF70B-1 | 6 FT SINGLE | T8LED626-40/60    | 1880 x 98 x 102mm            |