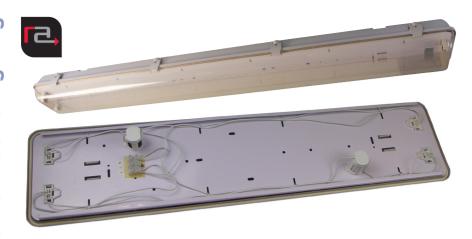

Empty body non-corrosive fittings suitable for use with LED tubes. Our unique 'dual-config' system means that 'wired both ends' or 'wired one end' can be accomodated with a quick tool-less conversion.

Extra Info: No ballast., c/w plastic clips - stainless steel available

seperately, standards: F mark, CE, BS EN 61140; BS EN 60598:2008. UV resistant diffuser. Wired Live and neutral to one end as standard.

Simply remove the fuse on the circuits to convert to 'wired both ends.'

| MODEL   | SIZE        | LED TUBE TO MATCH | DIMENSIONS<br>(L x W x D mm) |
|---------|-------------|-------------------|------------------------------|
| WF18B-1 | 2 FT SINGLE | T8LED210-40/60    | 665 x 98 x 102mm             |
| WF36B-2 | 4 FT SINGLE | T8LED418-40/60    | 1270 x 98 x 102mm            |
| WF58B-1 | 5 FT SINGLE | T8LED522-40/60    | 1586 x 98 x 102mm            |
| WF70B-1 | 6 FT SINGLE | T8LED626-40/60    | 1880 x 98 x 102mm            |