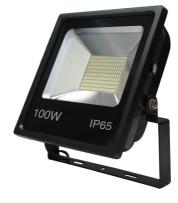

#### Applications:

· Commercial sites · Educational providers · Factories

Image shown FLSMD100BPC-1

#### **Specification**

| LED:                       | 100-400pcs SMD 5730        |
|----------------------------|----------------------------|
| Material:                  | Aluminium & Glass Diffuser |
| <b>Colour Temperature:</b> | 6500K                      |
| Guarantee:                 | 3 Years                    |
| Life Expectancy:           | 35,000 Hours               |
| Working Temperature:       | -20°C - 40°C               |
| Power Factor:              | >0.9                       |
| Beam Angle:                | 120°                       |
| CRI:                       | >80 Ra                     |
|                            |                            |

### **Additional Information**

- 1m H05VV-F 3G1.0 Cable included
- 80lm/W
- · Mounting bracket included
- Black finish
- · Photocell Sensor included
- · Powder coated finish