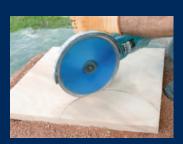

## RBX10 RADIUS BLADE (CURVE CUTTING)

Mexco RBX Radius Blades are designed to be used with 4.5" and 9" angle grinders for cutting curves and radii with ease. The radii of the curve can be altered by tilting the angle of the blade in the cut. These products are especially suited for cutting into concrete, natural stone and paving slabs, making them ideal for landscape gardeners, driveway installers, general builders and anybody doing decorative patio work.

# **KEY FEATURES** For use with Angle Grinders Concave Steel centre for cutting radii accurately Fast Cutting Variable radii Concave Blade Profile kehole dille

#### SUITABLE FOR USE ON:

WET OR DRY USE

Concave steel centre for cutting radii accurately with ease

Concrete