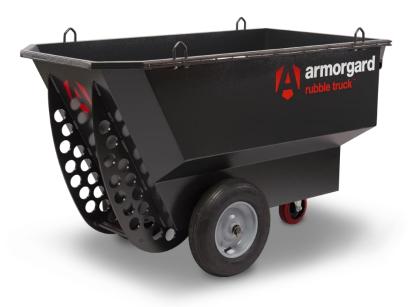

## Data Sheet | Model: Armorgard Rubble Truck RT400-P

- Multi-purpose Rubble Truck features an inbuilt tipping feature
- Ideal for handling materials, waste and rubble
- Extra strength welded crane lifting eyes
- Unique stackable design
- Pneumatic wheels
- Robust construction using 2mm steel, engineered for heavy use
- (1) Huge 400 litre capacity scoop
- Close attention to detail sets it apart
- 750kg weight loading capacity
- Rubber side protection buffers