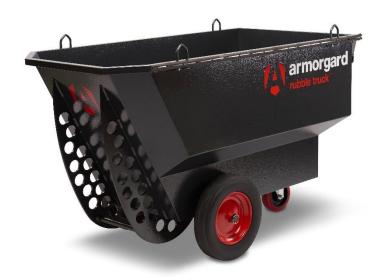

## Data Sheet | Model: Armorgard Rubble Truck RT400

- Multi-purpose Rubble Truck features an inbuilt tipping feature
- Ideal for handling materials, waste and rubble
- Extra strength welded crane lifting eyes
- Unique stackable design
- Solid rubber wheels
- Robust construction using 2mm steel, engineered for heavy use
- Huge 400 litre capacity scoop
- Close attention to detail sets it apart
- 750kg weight loading capacity
- Rubber side protection buffers

| Product                                | Armorgard Rubble Truck RT400                    |
|----------------------------------------|-------------------------------------------------|
| Internal dimensions                    | 675x1330x650                                    |
| External dimensions (including         | 760x1460x855                                    |
| protrusions)                           |                                                 |
| Weight (kg)                            | 88.5                                            |
| Colour                                 | Charcoal Grey; RAL-7021                         |
| Finished Coating                       | Powder Coat with anti-corrosive undercoat       |
| Material                               | Steel                                           |
| Material Thickness                     | 2mm                                             |
| Locking mechanism                      | N/A                                             |
| Does it have Forklift Skids?           | No                                              |
| Does it have Gas Arms?                 | No                                              |
| Newton Loading of Gas Arms             | N/A                                             |
| Safety stay                            | N/A                                             |
| Quantity of keys supplied              | N/A                                             |
| Optional Extras Available              | N/A                                             |
| Quantity of Shelves as standard        | N/A                                             |
| Are Castors standard or optional extra | Standard                                        |
| How are the Castors fitted?            | 1 x Quick-fix bolt on Castor kit, 2 x Linchpins |
| Sump capacity                          | N/A                                             |
| Safety Signage                         | N/A                                             |
| Fire resistant?                        | No                                              |