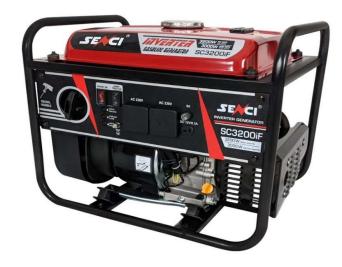

## FRAMED PETROL INVERTER GENERATOR 3.2kW

## **FEATURES**

- Powered by the latest EURO V emission standard, Senci AP170F petrol engine.
- Recoil start
- Advanced inverter technology for sensitive equipment.
- Indicator for output, low oil & overload alert.
- ECO mode to regulate the engine speed and adjust fuel consumption.
- Thermal breaker protects from overload.
- Reduced weight of 35kg for easier transport.
- Fuel shut-off valve prevents carburettor contamination during storage.

## **SPECIFICATIONS**

| PEAK OUTPUT                       | 3200W                          |
|-----------------------------------|--------------------------------|
| MAX. OUTPUT                       | 3200W                          |
| CONTINUOUS OUTPUT                 | 3000W                          |
| FUEL TYPE                         | Petrol                         |
| RUN TIME AT 50% LOAD              | 11h                            |
| OUTLETS                           | 2 x 230V 13A, 1 x 12V<br>8A DC |
| FUEL TANK CAPACITY                | 15L                            |
| FREQUENCY                         | 50Hz                           |
| LENGTH                            | 570mm                          |
| WIDTH                             | 440mm                          |
| HEIGHT                            | 480mm                          |
| WEIGHT                            | 35kg                           |
| NOISE LEVEL                       | 73dB(A) @ 7m                   |
| STARTING METHOD                   | RECOIL                         |
| AVR (AUTOMATIC VOLTAGE REGULATOR) | N/A                            |
|                                   |                                |