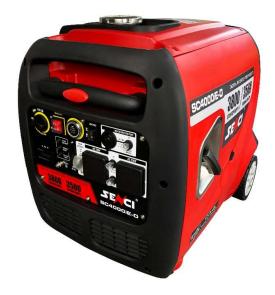

## PETROL INVERTER GENERATOR 3.8kW

## **FEATURES**

- Powered by the latest EURO V emission standard, Senci SC230 petrol engine.
- Electric, recoil and remote key fob start
- Advanced inverter technology for sensitive equipment.
- Indicator for output, low oil & overload alert.
- ECO mode to regulate the engine speed and adjust fuel consumption.
- Thermal breaker protects from overload.
- 3 in 1 display for Voltage, Frequency and Hours.
- Automatic choke for cold start.
- Fuel shut-off valve prevents carburettor contamination during storage.

## **SPECIFICATIONS**

| PEAK OUTPUT                       | 3800W                                        |
|-----------------------------------|----------------------------------------------|
| MAX. OUTPUT                       | 3800W                                        |
| CONTINUOUS OUTPUT                 | 3500W                                        |
| FUEL TYPE                         | Petrol                                       |
| RUN TIME AT 50% LOAD              | 8.5h                                         |
| OUTLETS                           | 2 x 230V 13A, 1 x 12V<br>8A DC, 1 x 1.5A USB |
| FUEL TANK CAPACITY                | 10L                                          |
| FREQUENCY                         | 50Hz                                         |
| LENGTH                            | 585mm                                        |
| WIDTH                             | 485mm                                        |
| HEIGHT                            | 550mm                                        |
| WEIGHT                            | 52.00kg                                      |
| NOISE LEVEL                       | 62dB(A) @ 7m                                 |
| STARTING METHOD                   | RECOIL, ELECTRIC & REMOTE                    |
| AVR (AUTOMATIC VOLTAGE REGULATOR) | N/A                                          |
|                                   |                                              |